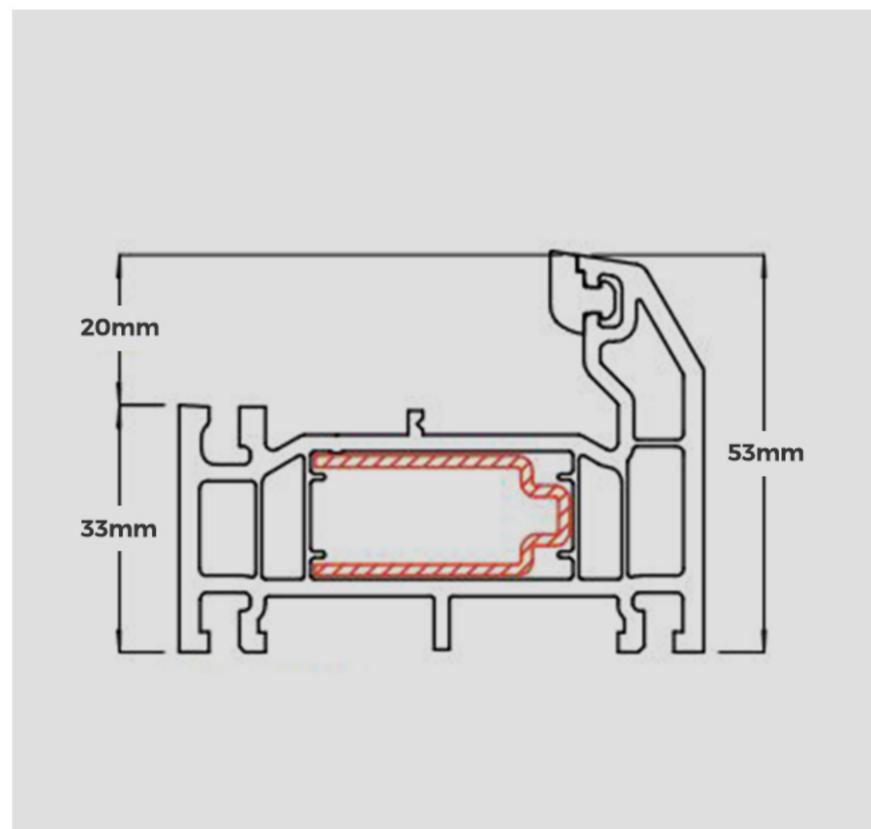

e low PVC threshold, C70, on an 85mm cill.

Annun Martin This image, (of a low PVC threshold on an 85mm cill), demostrates the additional height the cill creates, and how they fit together.



This is a cross section of the AM3-70 threshold, on a 180mm cill.



This is an AM3 threshold, not to be confused with the AM3-70



This is a cross section of the AM3 threshold, notice the ramped side.



This is an AM5EX Threshold, mobility certified, however unless a legal requirement we would not recommend it as due to the design the drainage can be poor. Notice the low ramped entrance

This threshold can only open outwards, and can't sit on a sill.

## **Threshold and Cill Guide**

### Threshold



AM3 (Available in silver and gold)

AM3-70

AM5EX (Mobility threshold) (Opens out)

Outerframe





#### 67mm Outerframe

53mm Outerframe

#### Cill and threshold combinations



AM3-70 on 150mm Cill

Low PVC Threshold on 150mm Cill

Standard Threshold on 150mm Cill