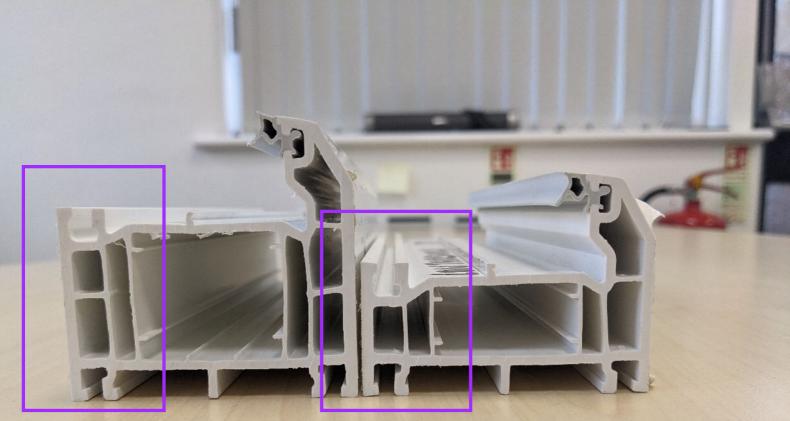

# This is a cross section of the O70 standard threshold

This is a standard treshold, C70 This is a Low PVC threshold, C70

Notice the difference in internal height

Low PVC threshold C70 profile

Cross section of the Low PVC threshold