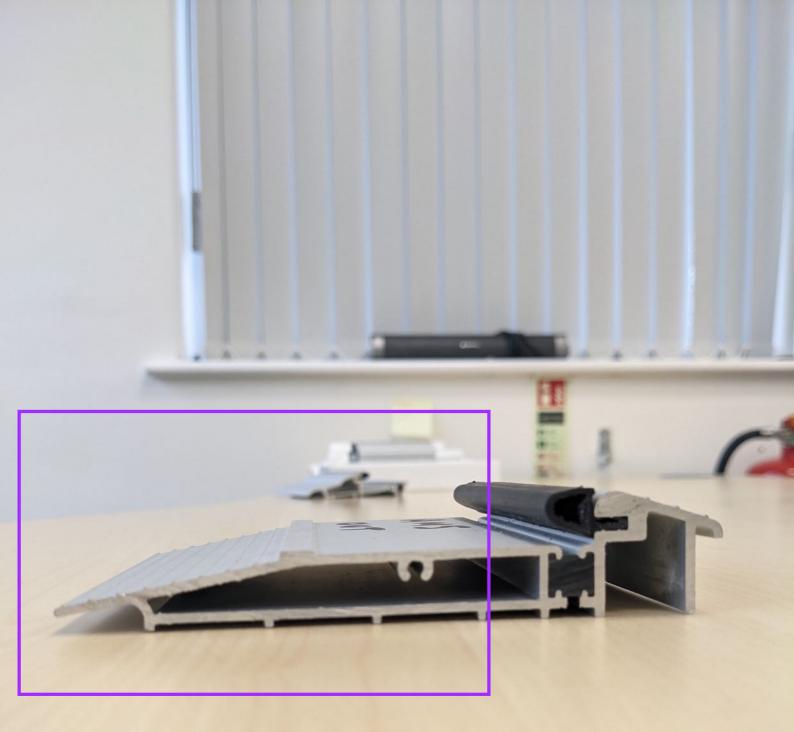

This is a cross section of the AM3-70 threshold, on a 180mm cill.

This is an AM3 threshold, not to be confused with the AM3-70

This is a cross section of the AM3 threshold, notice the ramped side.

This is an AM5EX Threshold, mobility certified, however unless a legal requirement we would not recommend it as due to the design the drainage can be poor. Notice the low ramped entrance