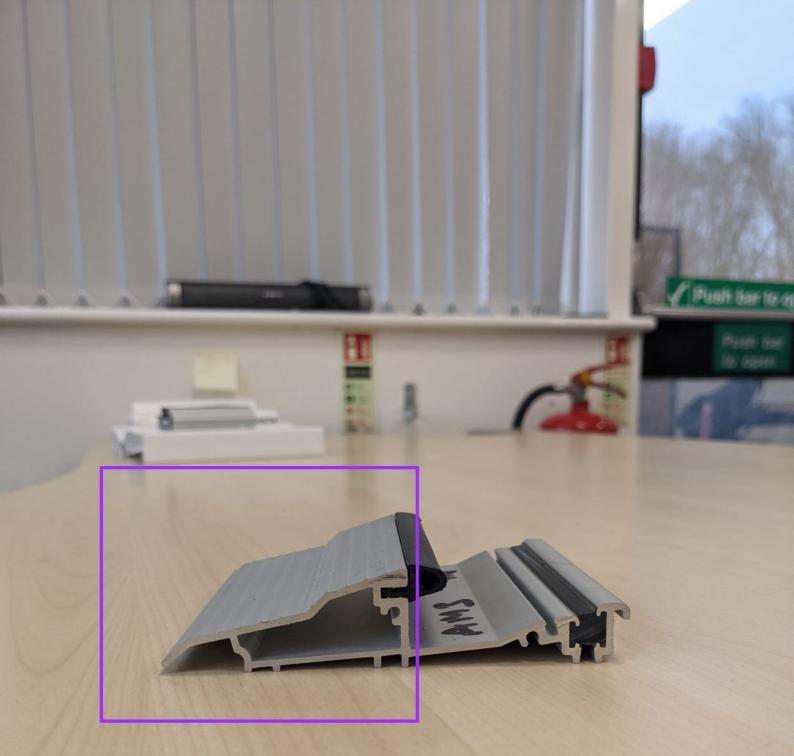

This is a cross section of the AM3-70 threshold, on a 180mm cill.

This is an AM3 threshold, not to be confused with the AM3-70

This is a cross section of the AM3 threshold, notice the ramped side.

This is an AM5EX Threshold, mobility certified, however unless a legal requirement we would not recommend it as due to the design the drainage can be poor. Notice the low ramped entrance