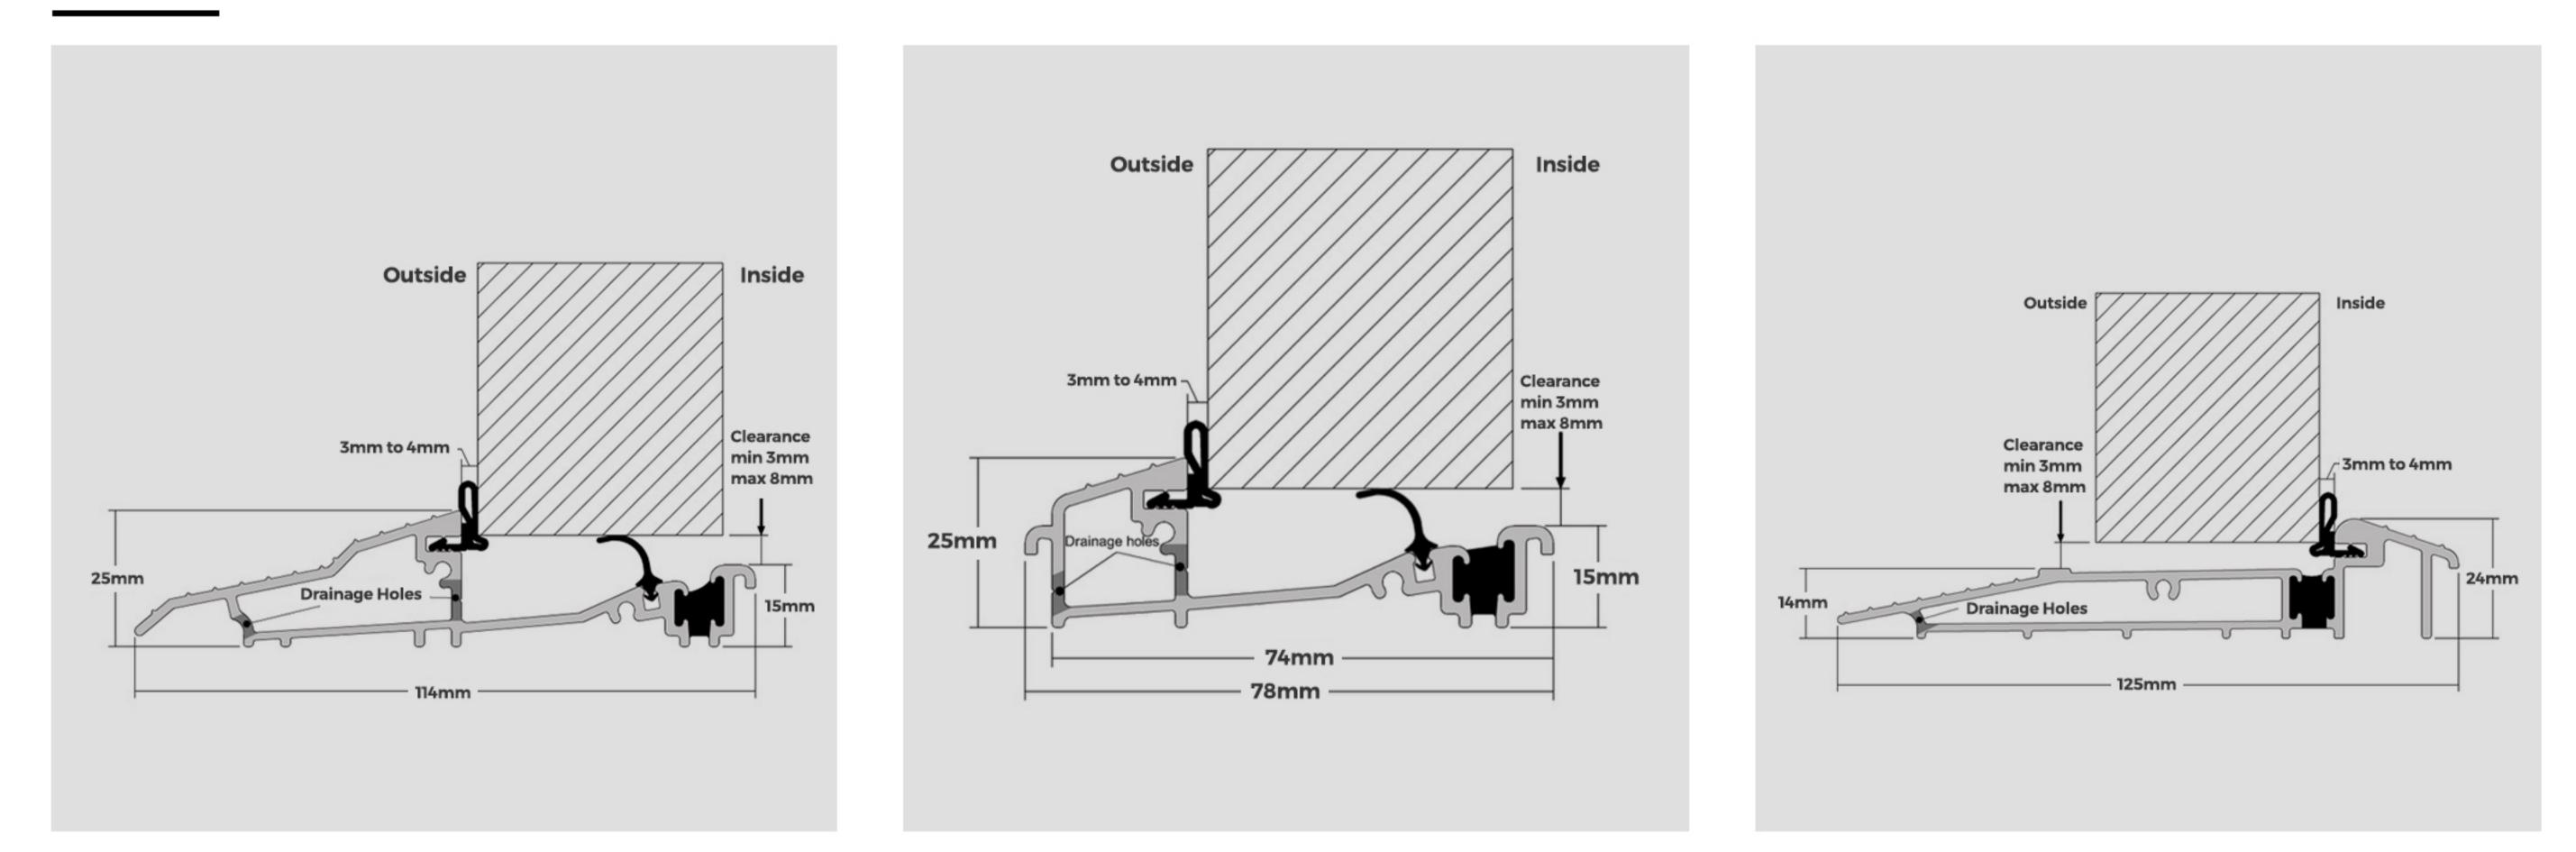

The following document contains images of Solidor thresholds, in various positions with annotation.

For dimensions of the threshold, please review the sill + threshold guide in the knowledge base.

Cross section view of the Standard threshold, C70 profile

# This is a cross section of the O70 standard threshold

This is a standard treshold, C70 This is a Low PVC threshold, C70

Notice the difference in internal height

Low PVC threshold C70 profile

Cross section of the Low PVC threshold

This is a cross section of the low PVC threshold, C70, on a 180mm cill.

This is a cross section of the low PVC threshold, C70, on an 85mm cill.

Annun Martin This image, (of a low PVC threshold on an 85mm cill), demostrates the additional height the cill creates, and how they fit together.