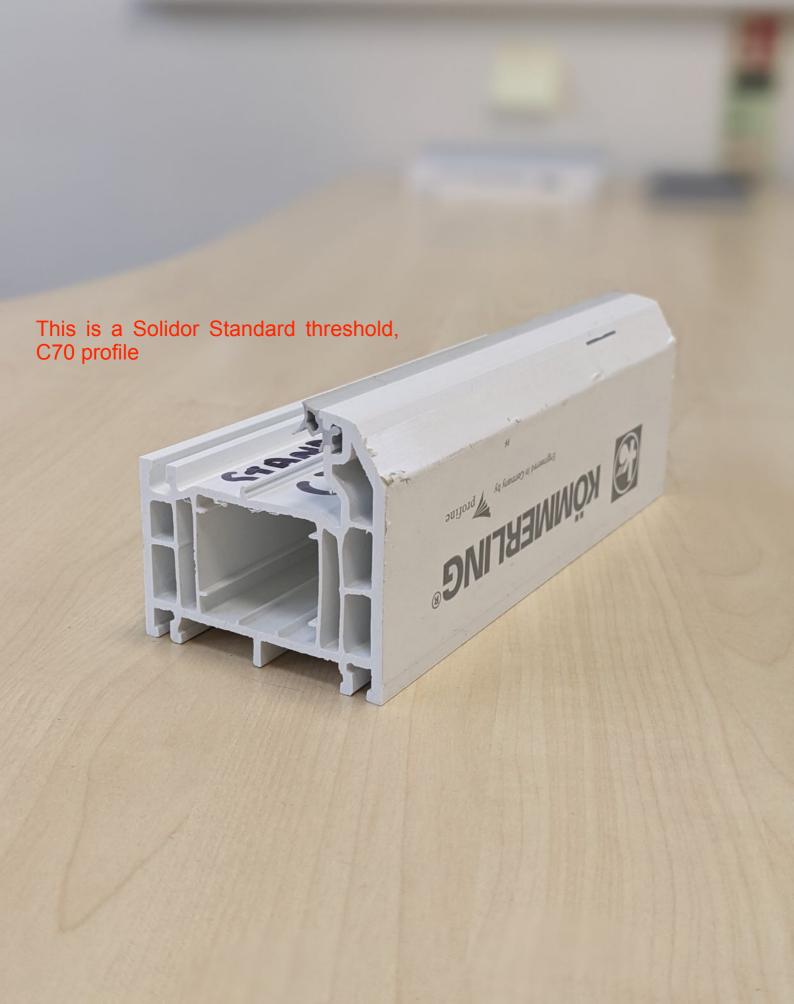

The following document contains images of Solidor thresholds, in various positions with annotation.

For dimensions of the threshold, please review the sill + threshold guide in the knowledge base.

Cross section view of the Standard threshold, C70 profile