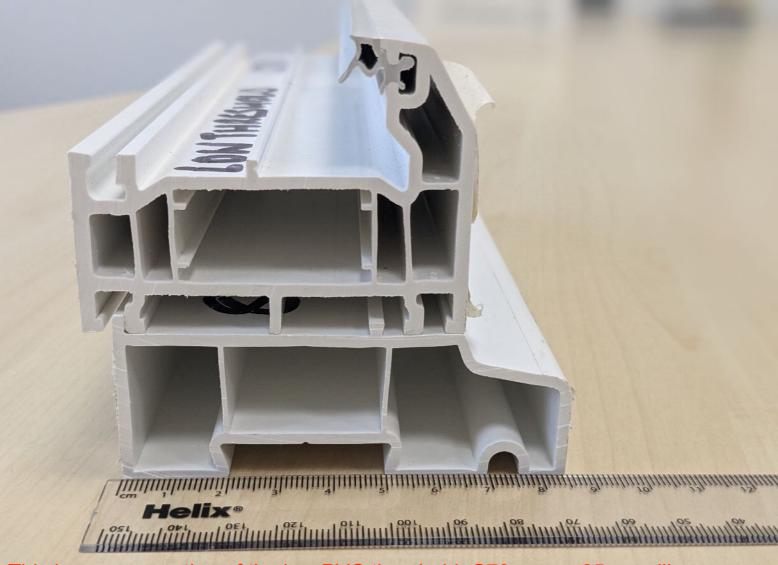

This is a cross section of the low PVC threshold, C70, on a 180mm cill.

This is a cross section of the low PVC threshold, C70, on an 85mm cill.

Annun Martin This image, (of a low PVC threshold on an 85mm cill), demostrates the additional height the cill creates, and how they fit together.