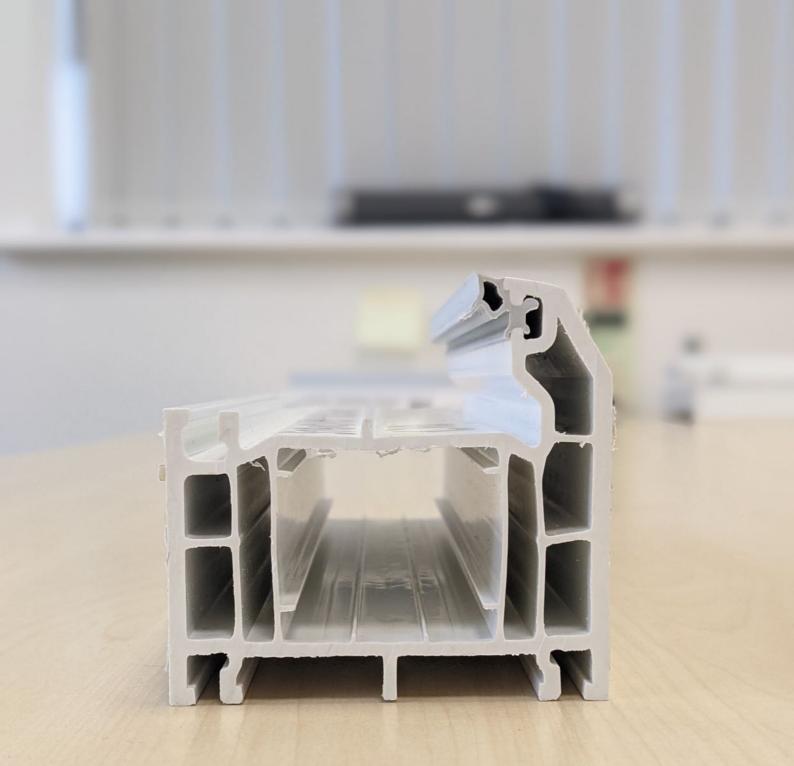

This is a C70 threshold

This is an O70 threshold

Notice the difference on the profile

This is the Standard threshold, O70 profile