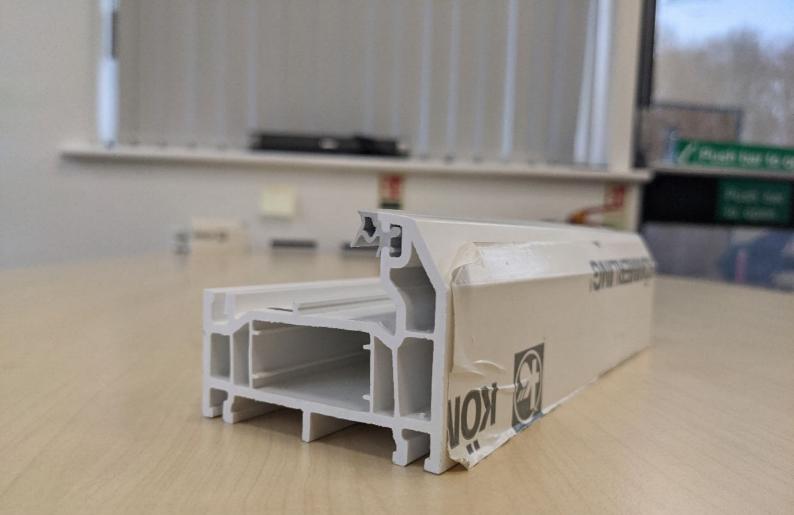

This is a C70 threshold

This is an O70 threshold

Notice the difference on the profile

This is the Standard threshold, O70 profile