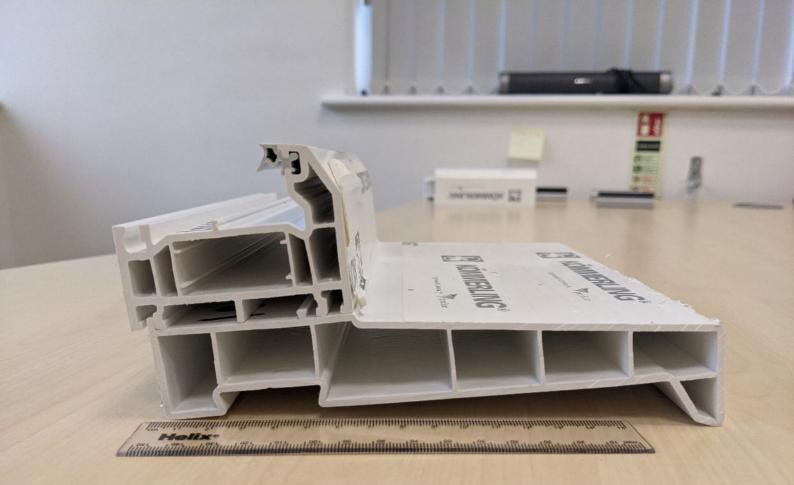

# This is a cross section of the O70 standard threshold

This is a standard treshold, C70 This is a Low PVC threshold, C70

Notice the difference in internal height

Low PVC threshold C70 profile

Cross section of the Low PVC threshold

#### Cill and threshold combinations

AM3-70 on 150mm Cill

Low PVC Threshold on 150mm Cill

Standard Threshold on 150mm Cill