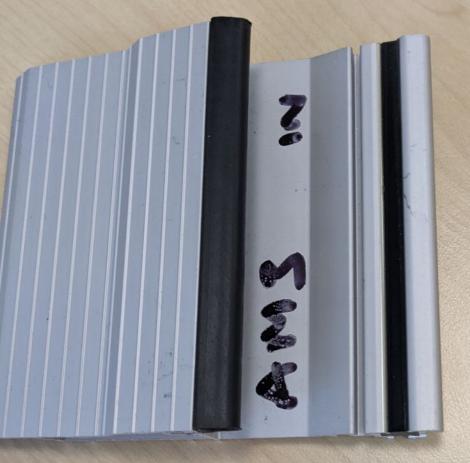

This is a cross section of the AM3-70 threshold, on a 180mm cill.

This is an AM3 threshold, not to be confused with the AM3-70

This is a cross section of the AM3 threshold, notice the ramped side.

This is an AM5EX Threshold, mobility certified, however unless a legal requirement we would not recommend it as due to the design the drainage can be poor. Notice the low ramped entrance