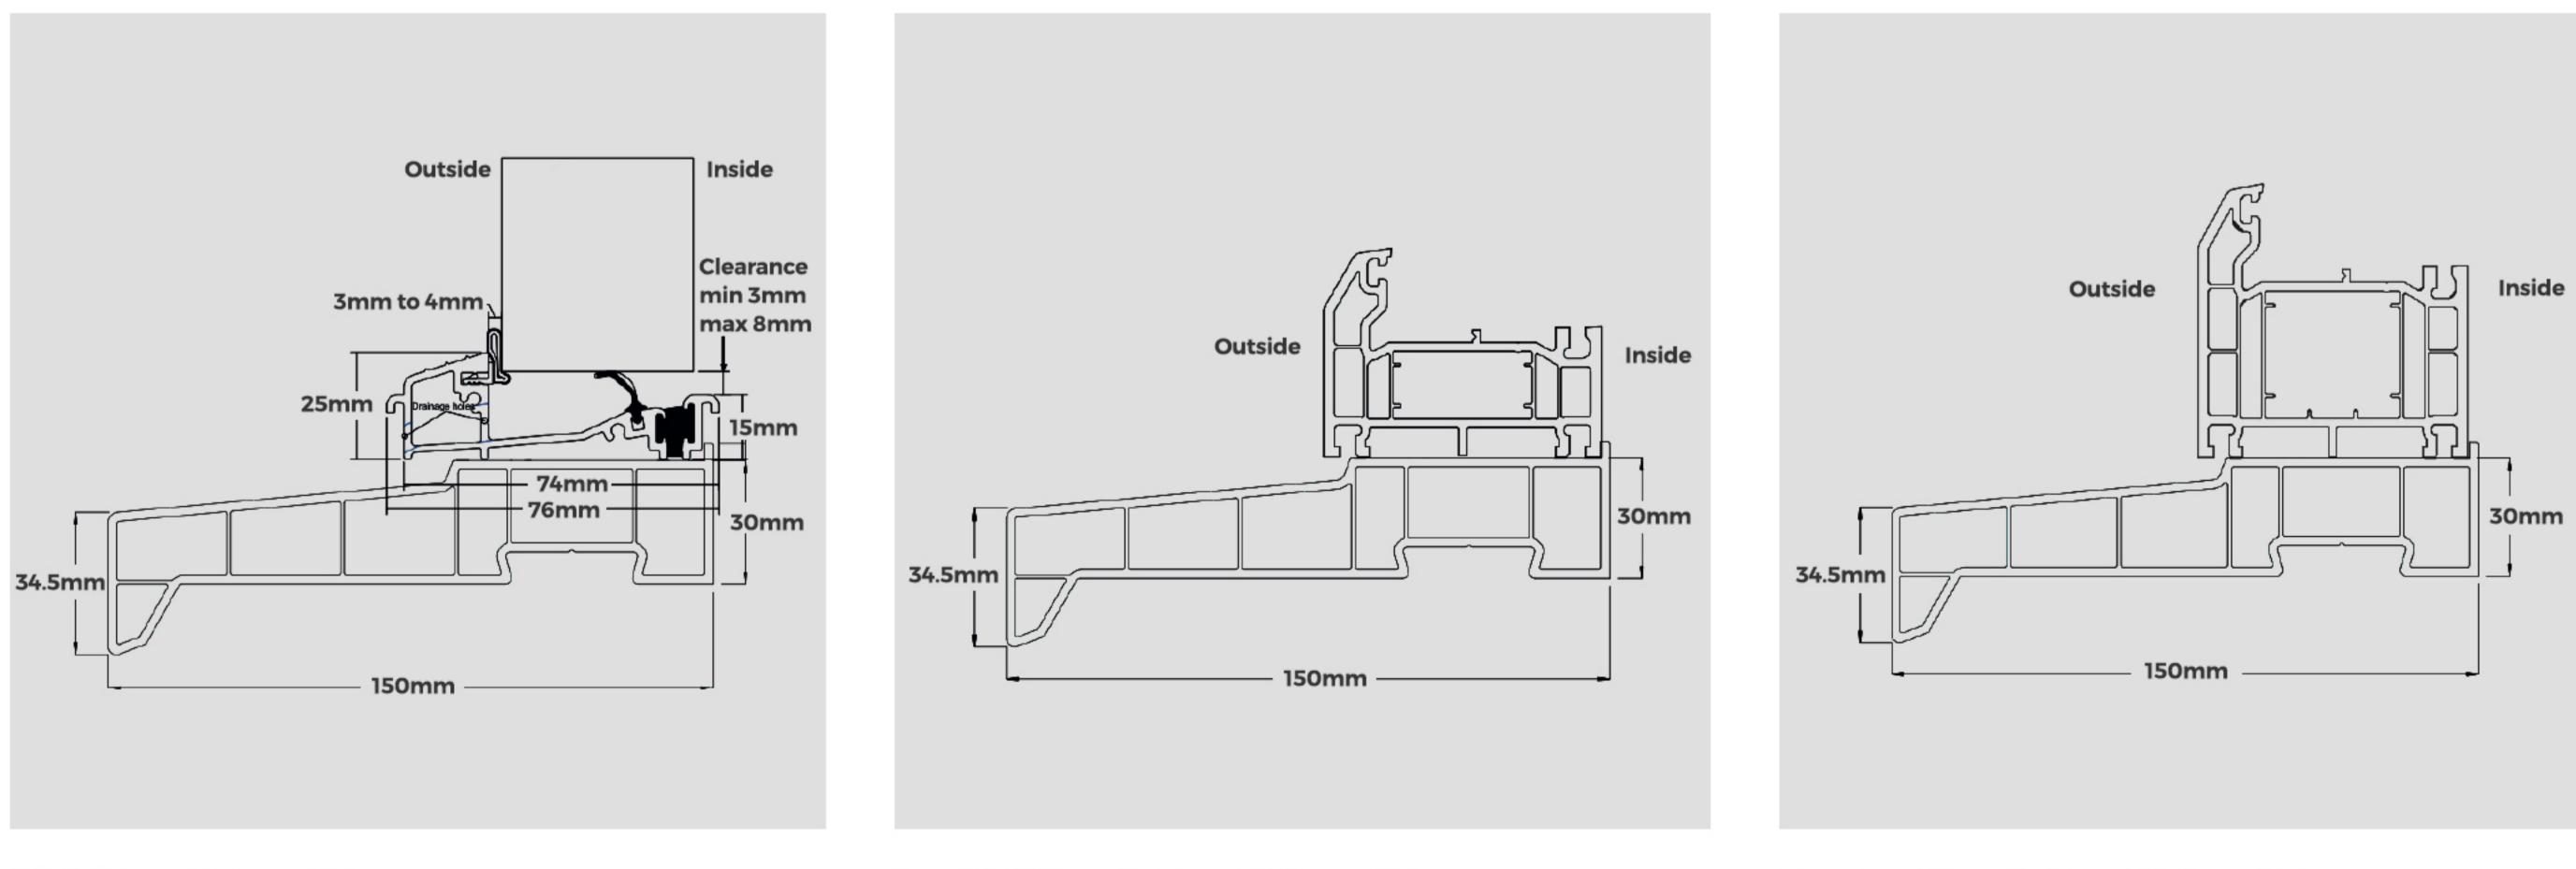

#### Cill and threshold combinations

AM3-70 on 150mm Cill

Low PVC Threshold on 150mm Cill

Standard Threshold on 150mm Cill