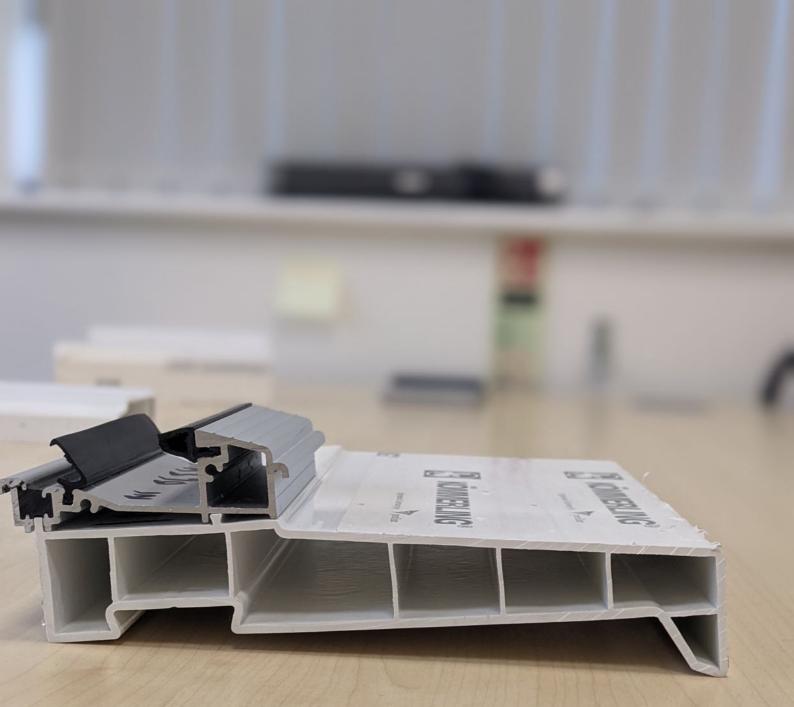

# This is a cross section of the O70 standard threshold

This is a standard treshold, C70 This is a Low PVC threshold, C70

Notice the difference in internal height

Low PVC threshold C70 profile

Cross section of the Low PVC threshold