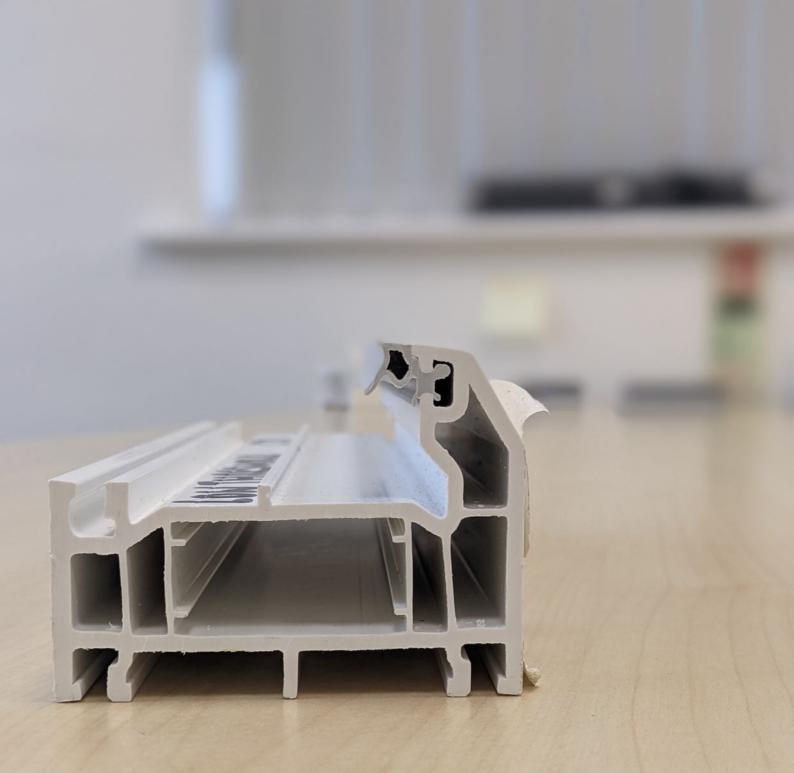

The following document contains images of Solidor thresholds, in various positions with annotation.

For dimensions of the threshold, please review the sill + threshold guide in the knowledge base.

Cross section view of the Standard threshold, C70 profile

This is a C70 threshold

This is an O70 threshold

Notice the difference on the profile

This is the Standard threshold, O70 profile