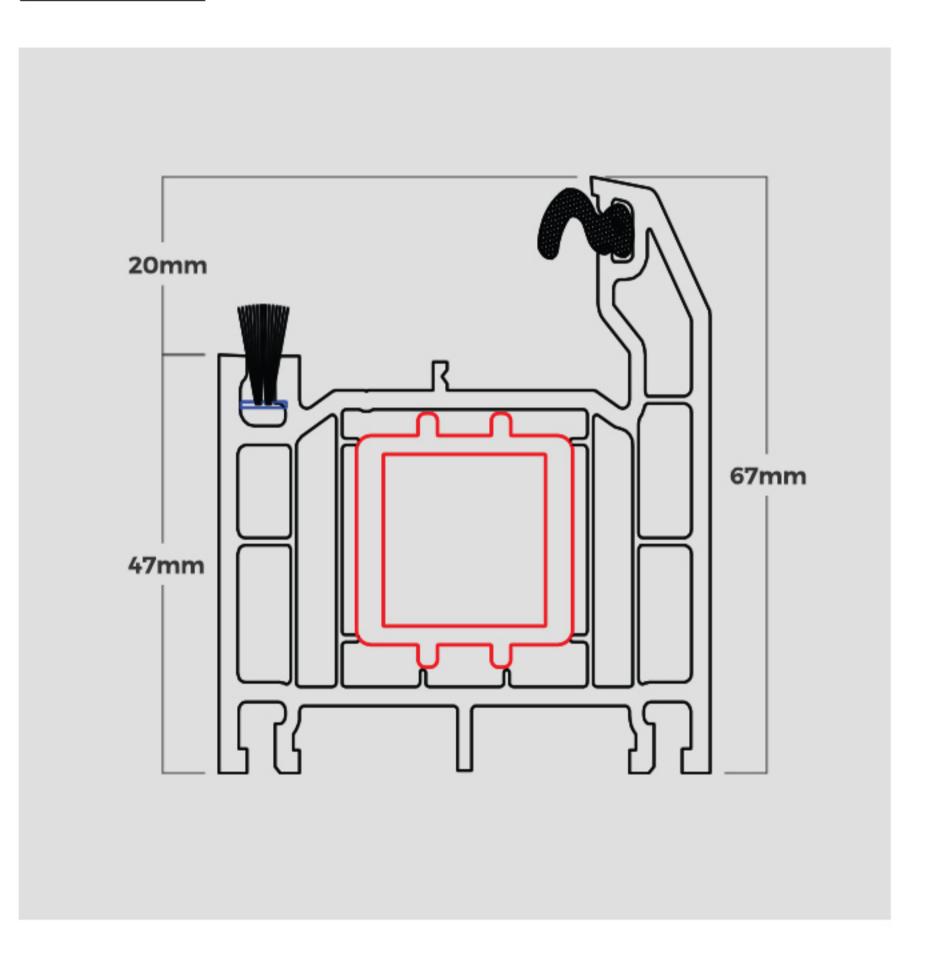

the low PVC threshold, C70, on an 85mm cill.

Annun Martin This image, (of a low PVC threshold on an 85mm cill), demostrates the additional height the cill creates, and how they fit together.



This is a cross section of the AM3-70 threshold, on a 180mm cill.



This is an AM3 threshold, not to be confused with the AM3-70



This is a cross section of the AM3 threshold, notice the ramped side.



This is an AM5EX Threshold, mobility certified, however unless a legal requirement we would not recommend it as due to the design the drainage can be poor. Notice the low ramped entrance

This threshold can only open outwards, and can't sit on a sill.

## **Threshold and Cill Guide**

### Threshold



AM3 (Available in silver and gold)

AM3-70

AM5EX (Mobility threshold) (Opens out)

Outerframe





#### 67mm Outerframe

53mm Outerframe

#### Cill and threshold combinations



AM3-70 on 150mm Cill

Low PVC Threshold on 150mm Cill

Standard Threshold on 150mm Cill