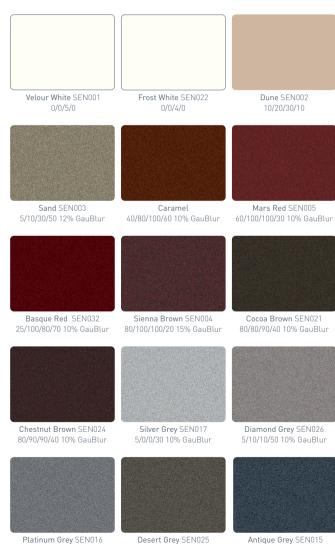

## Sensations

#### The 'Sensations' colours feature excellent design qualities

An exclusive range of metallic finishes that combine with a unique tactile finish to bring style and durability to any building project. Ideal for both modern architecture and restoration projects, 'Sensations' broad palette of colours and provides a unique finish to windows and doors.

20/20/30/70 10% GauBlur

10/05/0/60 10% GauBlur

30/10/0/80 10% GauBlur

Amazon Green SEN011

31/13/7/18 15% GauBlur