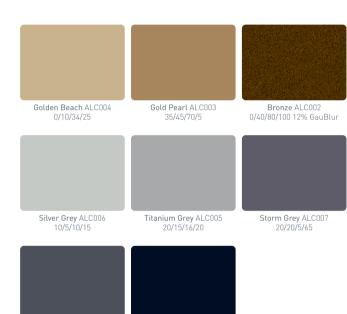

# Alchemy

#### Combines the best of anodised and powder coated finishes

Introducing an innovative new range of anodised effect colours that combine the unique style and aesthetics of anodising with the protective qualities of a high quality powder coated finish.

Black ALC001

Steel Grey ALC008

30/20/10/70