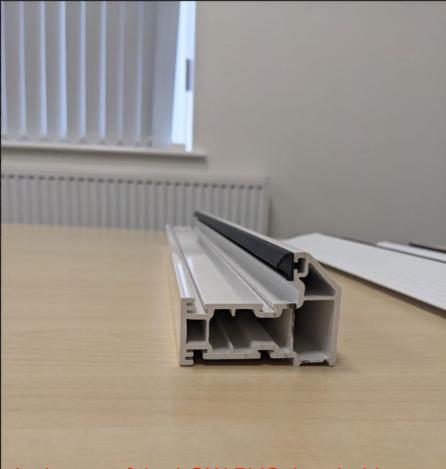

The following document contains images of Doorstop thresholds, in various positions with annotations.

For measurements and dimensions, please refer to the threshold guide at the end of the document.

Full PVC threshold VS a Low PVC Threshold

Notice the height difference in the centre.

An image of the LOW PVC threshold on its own.

Another image of the LOW PVC threshold

This is a close up of the wheelchair threshold cross-section.

This is a MDS25 wheelchair vs the standard wheelchair threshold, notice the difference in the ramps.