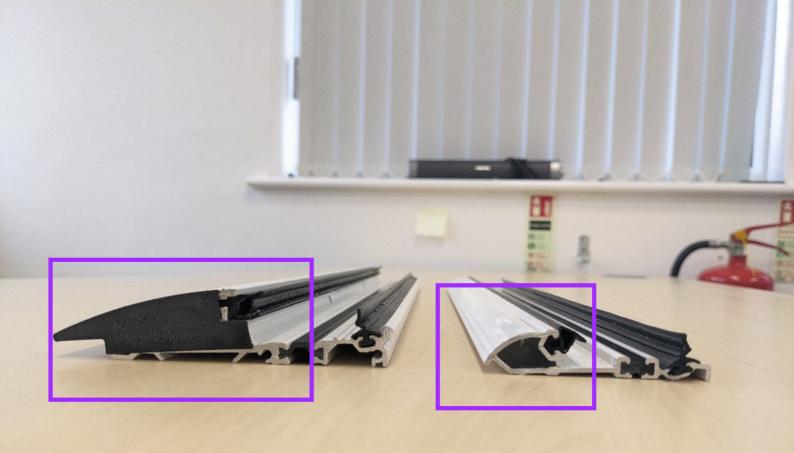

Notice the height difference in the centre.

An image of the LOW PVC threshold on its own.

Another image of the LOW PVC threshold

This is a close up of the wheelchair threshold cross-section.

This is a MDS25 wheelchair vs the standard wheelchair threshold, notice the difference in the ramps.