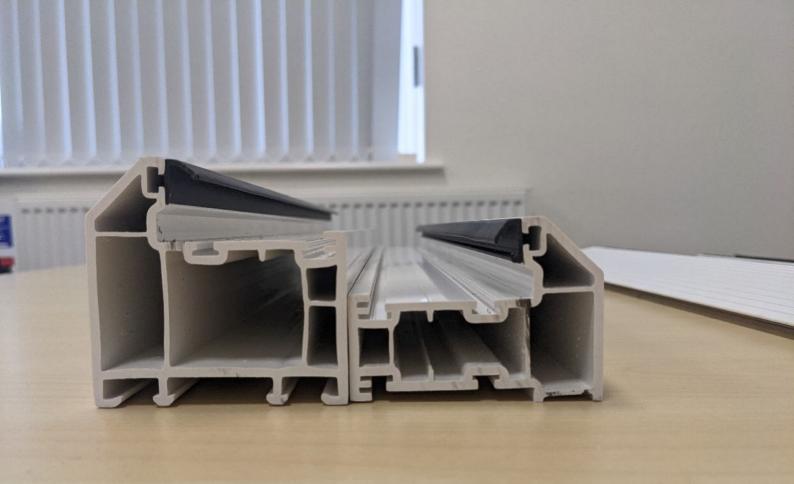

The following document contains images of Doorstop thresholds, in various positions with annotations.

For measurements and dimensions, please refer to the threshold guide at the end of the document.

Full PVC threshold VS a Low PVC Threshold

Notice the height difference in the centre.

An image of the LOW PVC threshold on its own.

Another image of the LOW PVC threshold

This is a close up of the wheelchair threshold cross-section.

This is a MDS25 wheelchair vs the standard wheelchair threshold, notice the difference in the ramps.