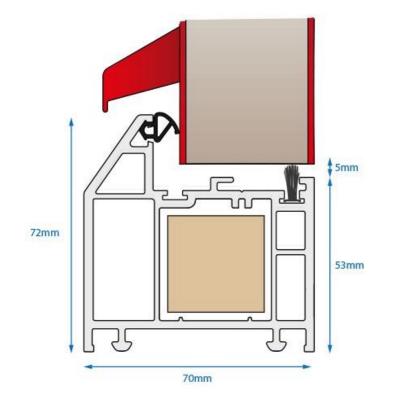

The following document contains images of Doorstop thresholds, in various positions with annotations.

For measurements and dimensions, please refer to the threshold guide at the end of the document.

Full PVC threshold VS a Low PVC Threshold

## Threshold Schematic Drawings

FULL PVC

LOW PVC

WHEELCHAIR

WHEELCHAIR MDS25 (CAN'T SIT ON SILL)