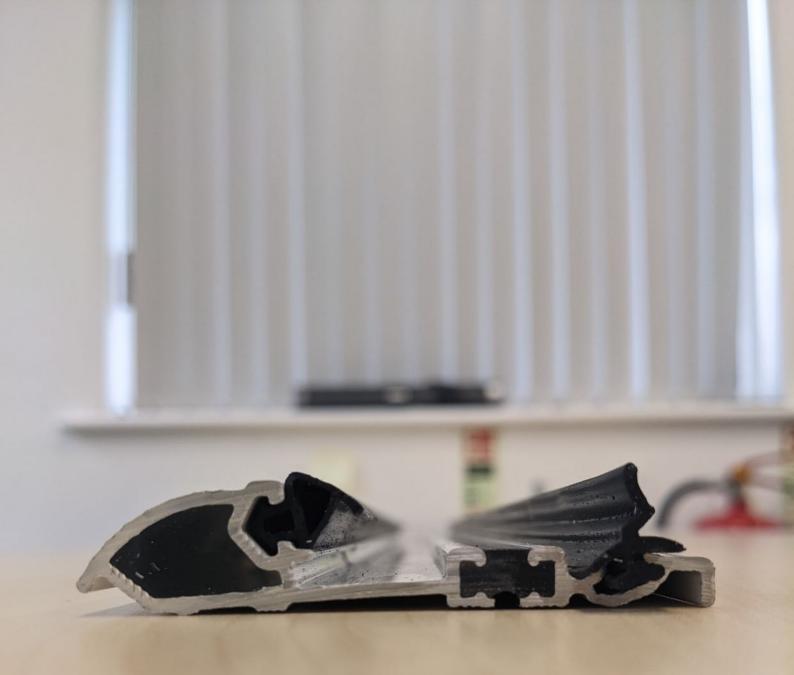

Notice the height difference in the centre.

An image of the LOW PVC threshold on its own.

Another image of the LOW PVC threshold

This is a close up of the wheelchair threshold cross-section.

This is a MDS25 wheelchair vs the standard wheelchair threshold, notice the difference in the ramps.

This is the MDS25 wheelchair threshold again notice the depth of the ramp, and the height of the ramp.