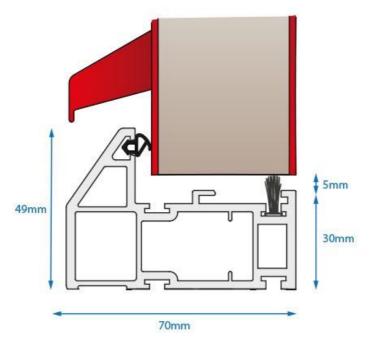

Notice the height difference in the centre.

An image of the LOW PVC threshold on its own.

Another image of the LOW PVC threshold

This is a close up of the wheelchair threshold cross-section.

This is a MDS25 wheelchair vs the standard wheelchair threshold, notice the difference in the ramps.

## Threshold Schematic Drawings

FULL PVC

LOW PVC

WHEELCHAIR

WHEELCHAIR MDS25 (CAN'T SIT ON SILL)