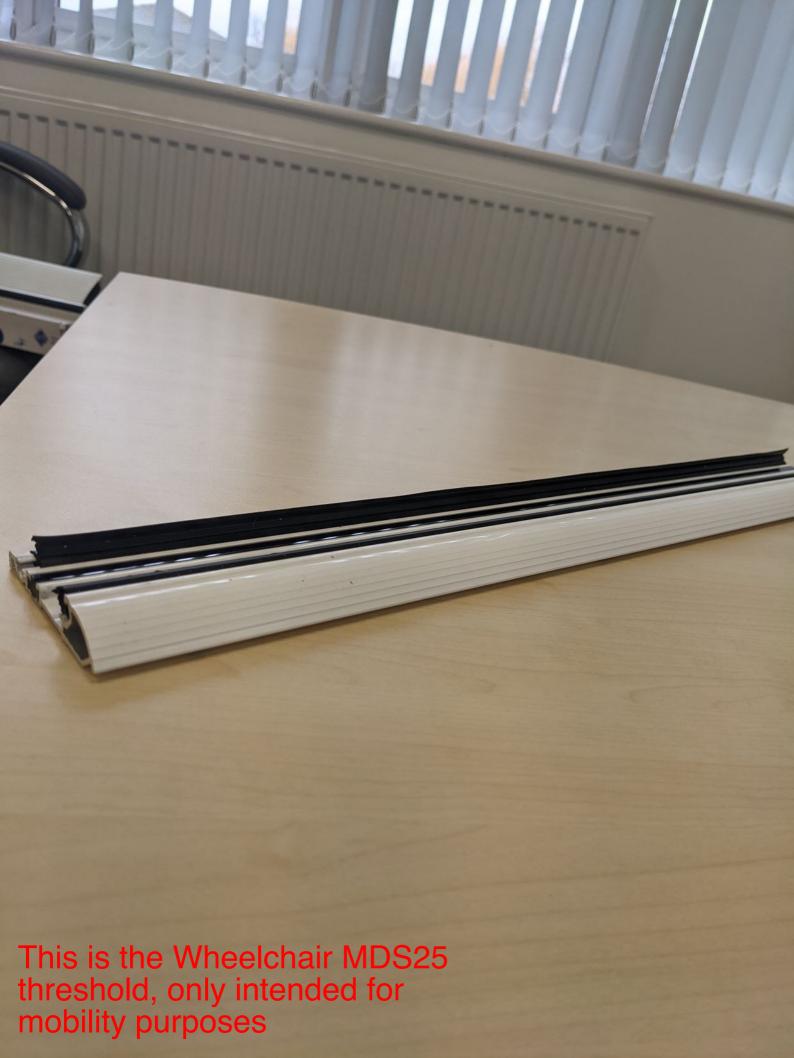

This is the MDS25 wheelchair threshold again notice the depth of the ramp, and the height of the ramp.