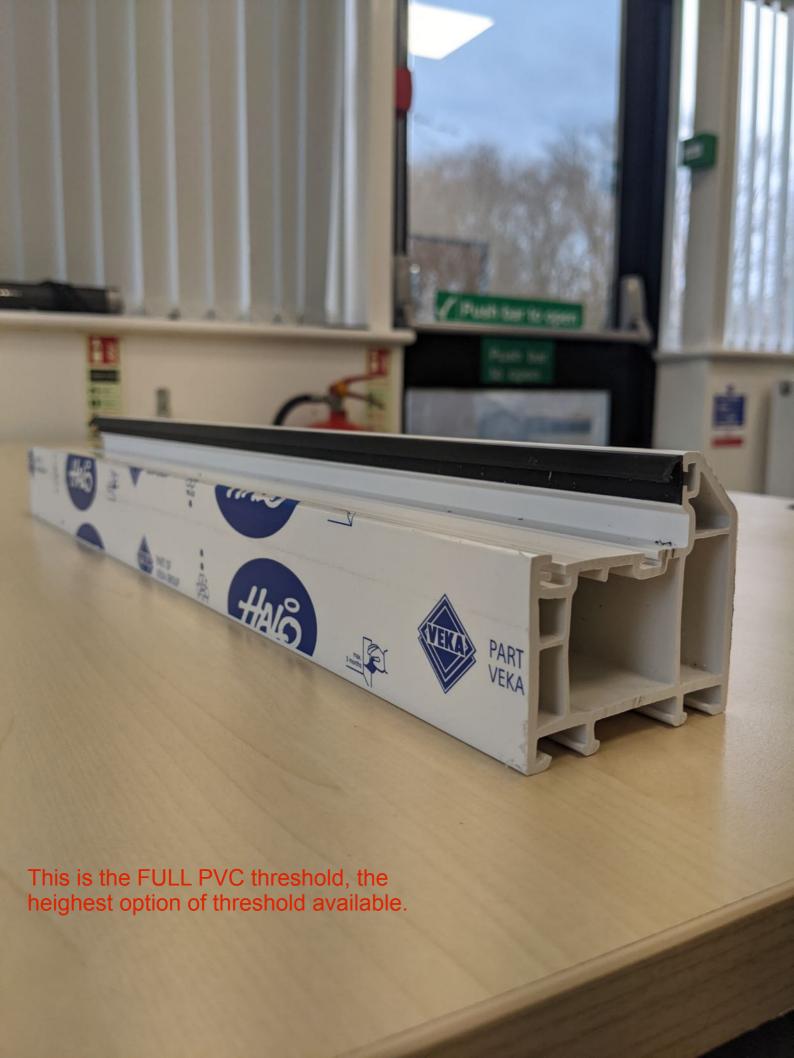

The following document contains images of Doorstop thresholds, in various positions with annotations.

For measurements and dimensions, please refer to the threshold guide at the end of the document.

Full PVC threshold VS a Low PVC Threshold