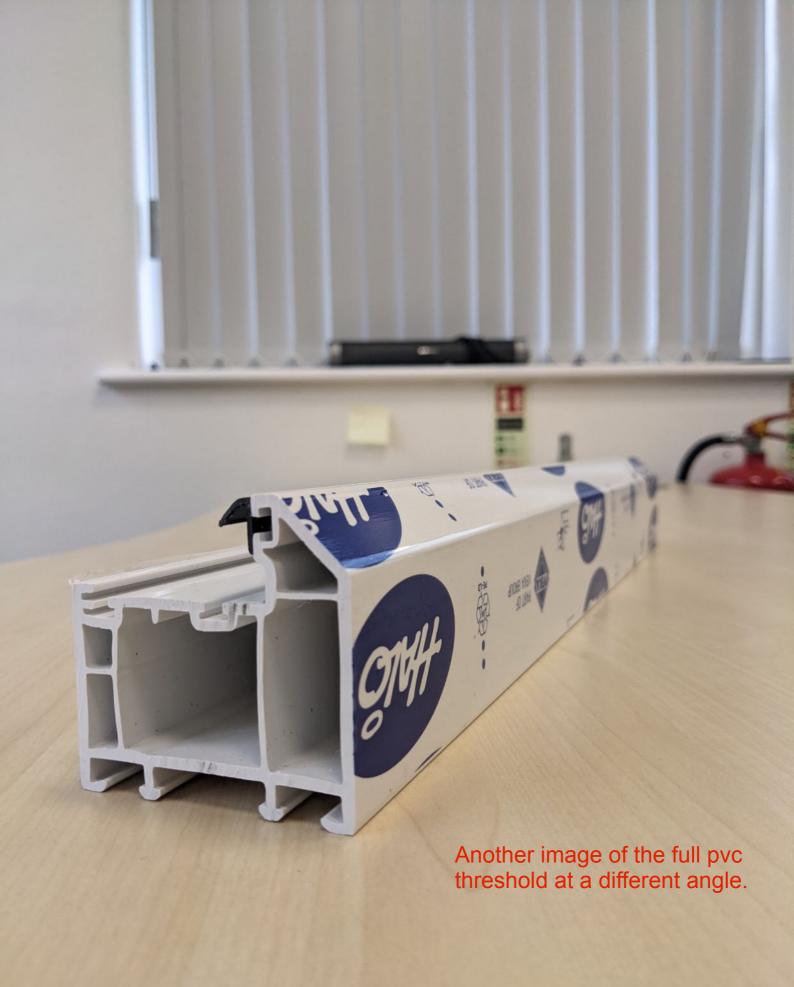

The following document contains images of Doorstop thresholds, in various positions with annotations.

For measurements and dimensions, please refer to the threshold guide at the end of the document.

Full PVC threshold VS a Low PVC Threshold