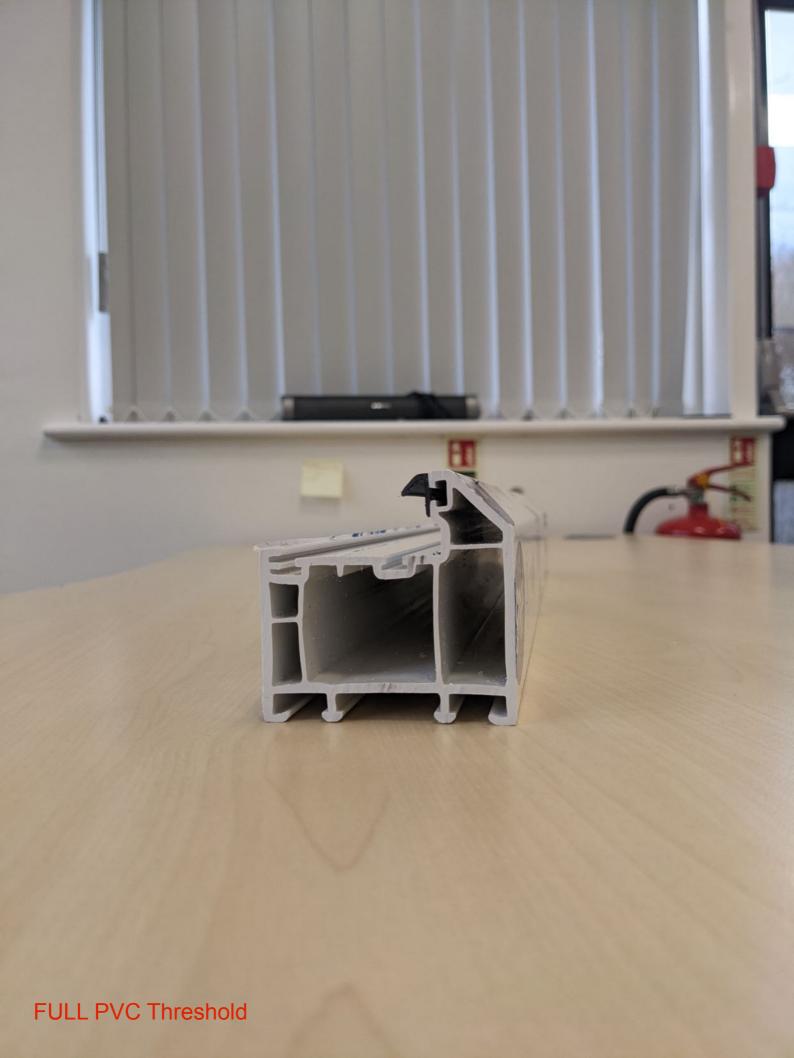

The following document contains images of Doorstop thresholds, in various positions with annotations.

For measurements and dimensions, please refer to the threshold guide at the end of the document.

Full PVC threshold VS a Low PVC Threshold