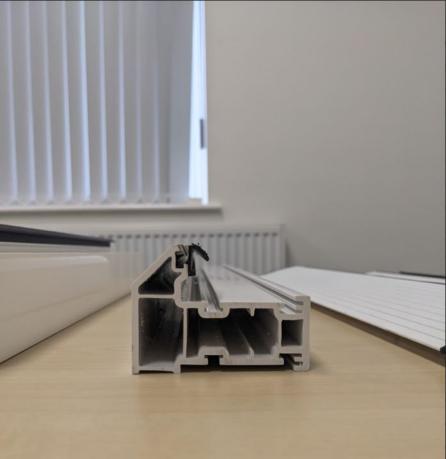

Notice the height difference in the centre.

An image of the LOW PVC threshold on its own.

Another image of the LOW PVC threshold

This is a close up of the wheelchair threshold cross-section.

This is a MDS25 wheelchair vs the standard wheelchair threshold, notice the difference in the ramps.