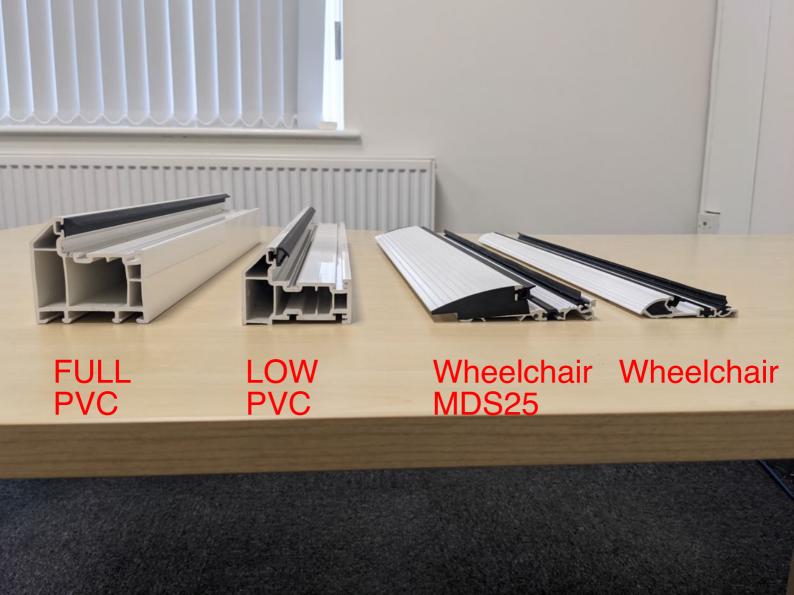

The following document contains images of Doorstop thresholds, in various positions with annotations.

For measurements and dimensions, please refer to the threshold guide at the end of the document.

Full PVC threshold VS a Low PVC Threshold

Notice the height difference in the centre.

An image of the LOW PVC threshold on its own.

Another image of the LOW PVC threshold

This is a close up of the wheelchair threshold cross-section.

This is a MDS25 wheelchair vs the standard wheelchair threshold, notice the difference in the ramps.