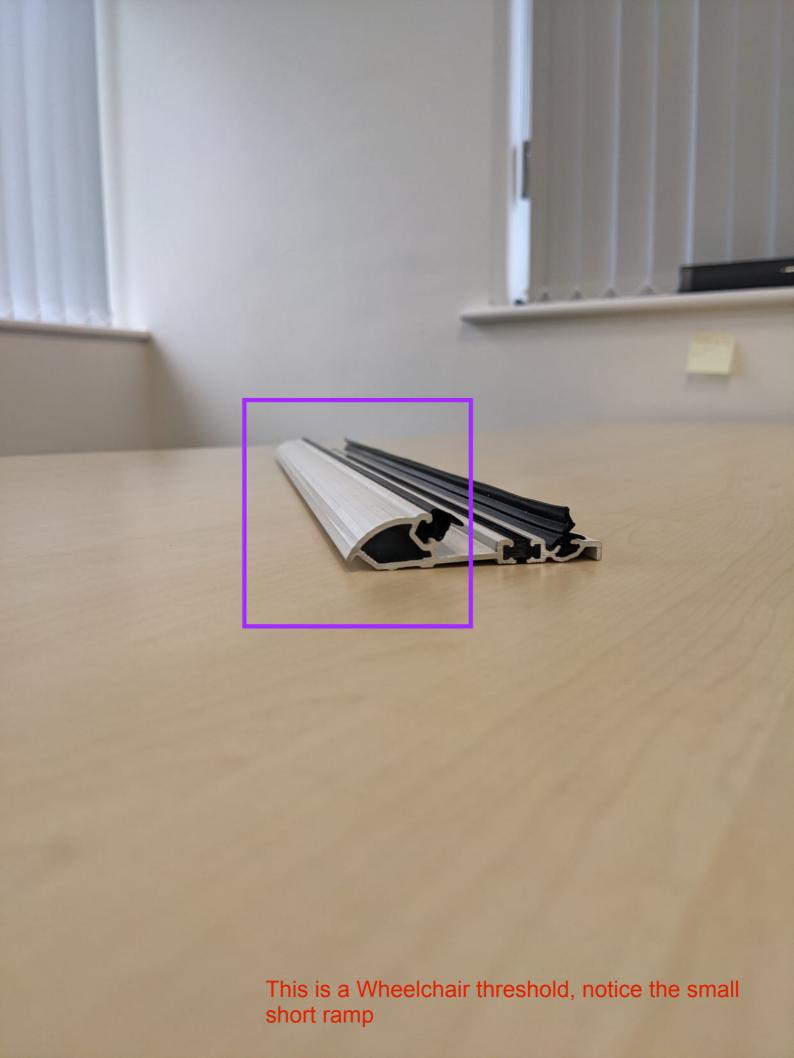

Notice the height difference in the centre.

An image of the LOW PVC threshold on its own.

Another image of the LOW PVC threshold

This is a close up of the wheelchair threshold cross-section.

This is a MDS25 wheelchair vs the standard wheelchair threshold, notice the difference in the ramps.