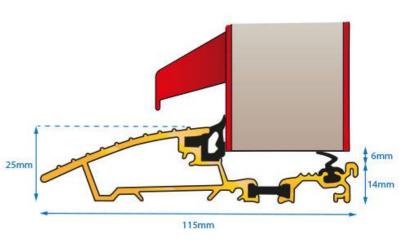

This is the MDS25 wheelchair threshold again notice the depth of the ramp, and the height of the ramp.

## Threshold Schematic Drawings

FULL PVC

LOW PVC

WHEELCHAIR

WHEELCHAIR MDS25 (CAN'T SIT ON SILL)