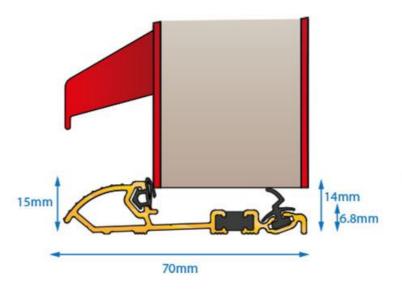

Notice the height difference in the centre.

An image of the LOW PVC threshold on its own.

Another image of the LOW PVC threshold

This is a close up of the wheelchair threshold cross-section.

This is a MDS25 wheelchair vs the standard wheelchair threshold, notice the difference in the ramps.

## Threshold Schematic Drawings

FULL PVC

LOW PVC

WHEELCHAIR

WHEELCHAIR MDS25 (CAN'T SIT ON SILL)