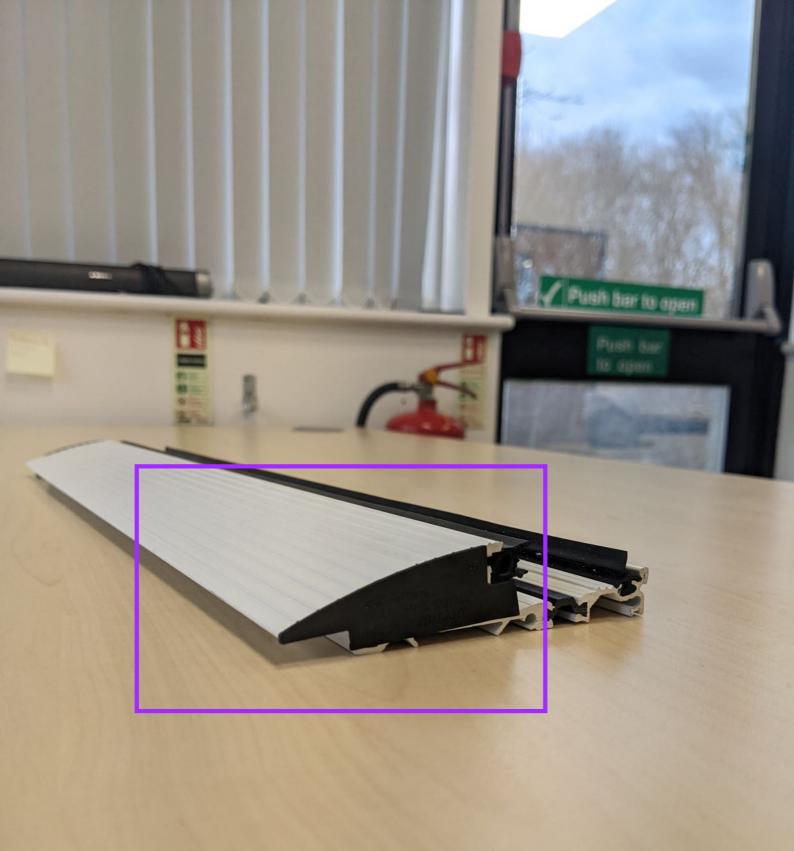

Notice the height difference in the centre.

An image of the LOW PVC threshold on its own.

Another image of the LOW PVC threshold

This is a close up of the wheelchair threshold cross-section.

This is a MDS25 wheelchair vs the standard wheelchair threshold, notice the difference in the ramps.