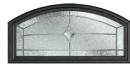

Agate Grey

The Highbury is a truly traditional design with an edge, incorporating clean, crisp glazing angles for a classic style.

Zinc Star

Classic

# Majestic Masterpiece

The Middleton door complements authentic Edwardian and Georgian architecture with the option to include glazing in the top panels.