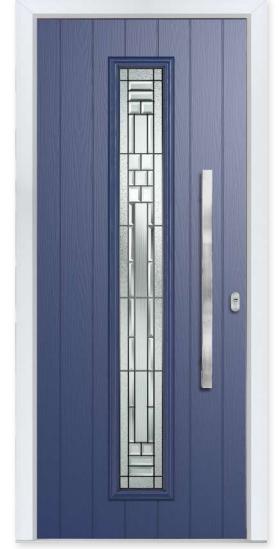

It's the most popular door style in the UK for a reason - because it works with just about every house type.

**Whitmore Glazed** Colour - Black Glass - Mayfair