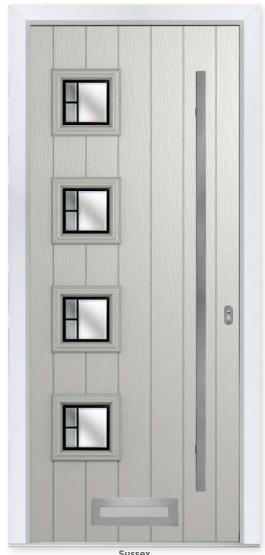

### Completely Resirable

The head-turning visual impact of the Sussex leaves an impression that is built to last.

#### **6 Decorative Glass Options**

Bullseye

Aurora

Greenwich

Masterline

Kensington

Sticks

Sussex Colour - Agate Grey Glass - Aurora

This door is available with or without grooves