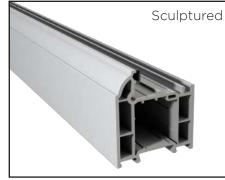

### FRAMES, THRESHOLD & MORE

#### Frame Colours

Foiled White

Outer Frame **Options** 

Chartwell Green

Schwarzbraun

Irish Oak

Rosewood

#### **Thresholds**

Our three threshold choices include standard uPVC or two aluminium options.