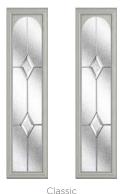

Agate Grey

The Highbury is a truly traditional design with an edge, incorporating clean, crisp glazing angles for a classic style.

Zinc Star

Classic