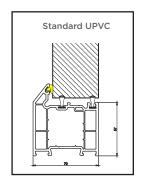

#### **Thresholds**

Our three threshold choices include standard uPVC or two aluminium options.