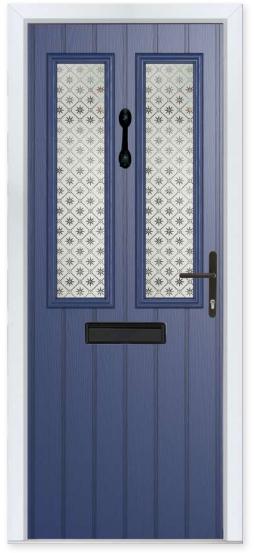

It's the most popular door style in the UK for a reason - because it works with just about every house type.

**Whitmore Glazed** Colour - Black Glass - Mayfair