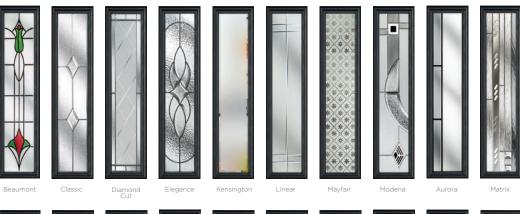

#### 19 Decorative Glass Options

Murano

Similar to the Whitmore but with an elegant twist, the Elmhurst offers a softer look with curved arch glazing.

Simplicity

**Elmhurst** Colour - Agate Grey Glass - Prairie

Agate Grey

The Highbury is a truly traditional design with an edge, incorporating clean, crisp glazing angles for a classic style.

Zinc Star

Classic