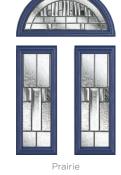

#### 19 Decorative Glass Options

Murano

Similar to the Whitmore but with an elegant twist, the Elmhurst offers a softer look with curved arch glazing.

Simplicity

**Elmhurst** Colour - Agate Grey Glass - Prairie