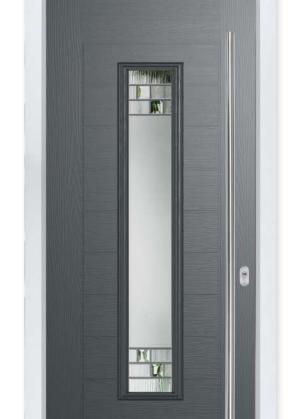

### Beautifully Bright

The Walcot door offers a large and bright glazing panel, similar to the Hatton but giving space to include accessories such as a letterbox.

Beaumont

Horizon

Linear

New Orleans

Colour - Green Glass - Simplicity