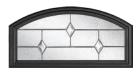

Mayfair

Clas

**Middleton 2**Colour - Chartwell Green
Glass - Greenwich

**Middleton** Colour - Black Glass - Dorchester

### Classical Elegance

Following in the Middleton theme, this door gives the option of letting in more light with the inclusion of 4 glazing panels.

#### **6 Decorative Glass Options**

Mayfair

Simplicity

Zinc Star