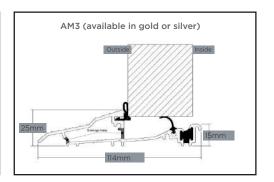

#### **Thresholds**

Our three threshold choices include standard uPVC or two aluminium options.