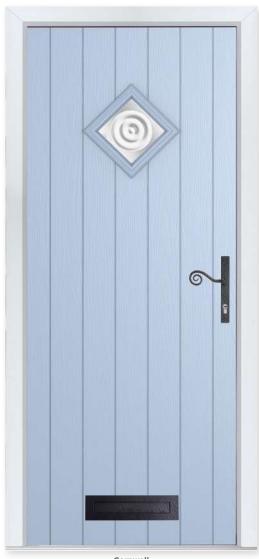

# Nautical Appeal

A quirky take on the cottage style of door, the diamond shaped glazing of the Cornwall creates a nautical look and can be personalised with one of six tasteful glass designs.

Colour - Duck Egg Blue Glass - Bullseye