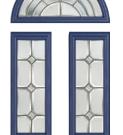

Mayfair

Clas

**Middleton 2**Colour - Chartwell Green
Glass - Greenwich

**Middleton** Colour - Black Glass - Dorchester

### Classical Elegance

Following in the Middleton theme, this door gives the option of letting in more light with the inclusion of 4 glazing panels.