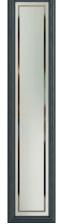

### Beautifully Bright

The Walcot door offers a large and bright glazing panel, similar to the Hatton but giving space to include accessories such as a letterbox.

Beaumont

Horizon

Linear

New Orleans

Colour - Green Glass - Simplicity

Simplcity