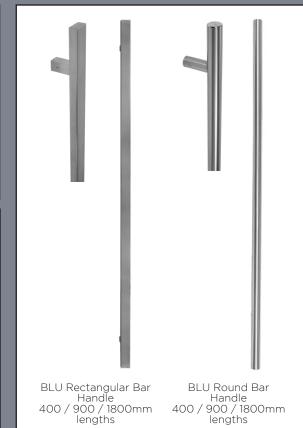

#### **Coastal BLU**

Our Coastal range of handle, knocker and letterplate upgrades have been designed for enhanced performance and durability and are arguably the best quality on the market.

The BLU range of suited hardware is made from 316 marine grade stainless steel, compared to the industry-standard of 304, giving it the best long-term resistance to corrosion in coastal locations, supported by a 'best in class' lifetime guarantee.