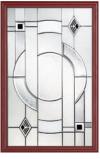

# Majestic Masterpiece

The Middleton door complements authentic Edwardian and Georgian architecture with the option to include glazing in the top panels.

Mayfair

Clas

**Middleton 2**Colour - Chartwell Green
Glass - Greenwich

**Middleton** Colour - Black Glass - Dorchester