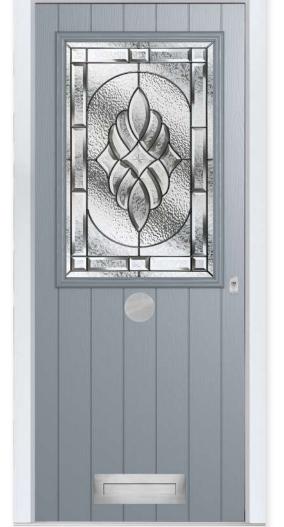

### Beautifully Bright

The Walcot door offers a large and bright glazing panel, similar to the Hatton but giving space to include accessories such as a letterbox.

Beaumont

Horizon

Linear

New Orleans

Colour - Green Glass - Simplicity

Simplcity