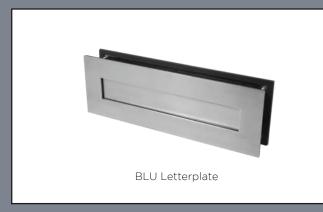

### Comprehensive Door Furniture Range

CompDoor's standard range of high-quality handles, escutcheons and letterplates are taken from Fab & Fix's Balmoral and Architectural ranges, perfectly crafted to be functional, safe and look great.

#### **Coastal BLU**

Our Coastal range of handle, knocker and letterplate upgrades have been designed for enhanced performance and durability and are arguably the best quality on the market.

The BLU range of suited hardware is made from 316 marine grade stainless steel, compared to the industry-standard of 304, giving it the best long-term resistance to corrosion in coastal locations, supported by a 'best in class' lifetime guarantee.