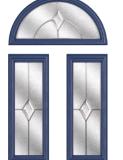

### Classically Curved

The Winslow features an eye-catching half-moon panel that can either be solid or glazed for the desired effect.

Colour - Duck Egg Blue Glass - Numbers

Bring in more light by adding additional glazing panels to your door. Choose from eight striking designs.