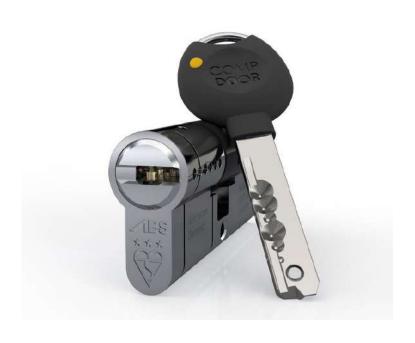

### Multi-Layered Protection

ABS cylinders feature advanced technology to combat against snapping, picking, drilling and bumping.

#### **Tried & Tested**

ABS 3 star rated cylinders are approved by the Police Security Association, passing with the Sold Secure Diamond grade recognised as the highest security standard UK locks can conform to.

### £2000 HOME OWNER GUARANTEE

THAT MEANS IF AN INTRUDER BREAKS INTO YOUR HOME AS A RESULT OF SNAPPING THE CYLINDER, ABS WILL PAY £2000