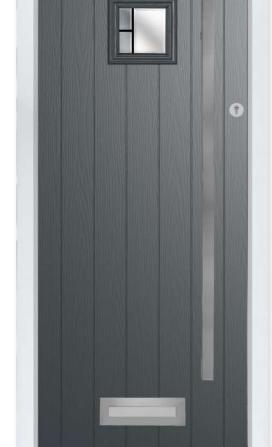

# Nautical Appeal

A quirky take on the cottage style of door, the diamond shaped glazing of the Cornwall creates a nautical look and can be personalised with one of six tasteful glass designs.

Colour - Duck Egg Blue Glass - Bullseye