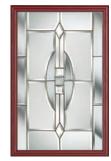

### Artistically Arched

Enhance the curve of this glazed panel with your choice of eight compelling glazing options.

**Grafton** Colour - French Grey Glass - Zinc Star

Classic

Diamond Cut

Elegance

Numbers additional designs available