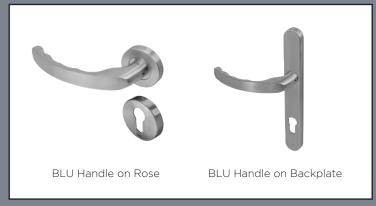

#### **Coastal BLU**

Our Coastal range of handle, knocker and letterplate upgrades have been designed for enhanced performance and durability and are arguably the best quality on the market.

The BLU range of suited hardware is made from 316 marine grade stainless steel, compared to the industry-standard of 304, giving it the best long-term resistance to corrosion in coastal locations, supported by a 'best in class' lifetime guarantee.