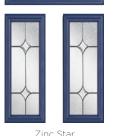

### Classical Elegance

Following in the Middleton theme, this door gives the option of letting in more light with the inclusion of 4 glazing panels.

#### **6 Decorative Glass Options**

Mayfair

Simplicity

Zinc Star