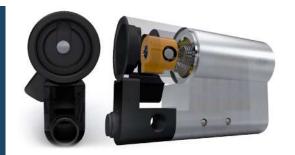

#### **Active Snap Protection**

When attacked, a hidden pin within the hardened Molybdenum cam fires into action to create a barrier that would-be intruders can't get past.

### Multi-Layered Protection

ABS cylinders feature advanced technology to combat against snapping, picking, drilling and bumping.