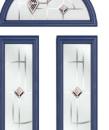

# Majestic Masterpiece

The Middleton door complements authentic Edwardian and Georgian architecture with the option to include glazing in the top panels.

Mayfair

Clas

**Middleton 2**Colour - Chartwell Green
Glass - Greenwich

**Middleton** Colour - Black Glass - Dorchester