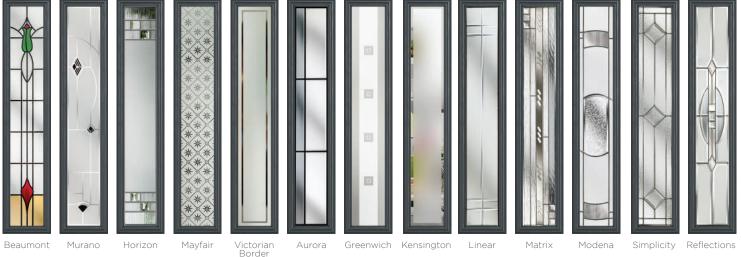

#### 19 Decorative Glass Options

Murano

Similar to the Whitmore but with an elegant twist, the Elmhurst offers a softer look with curved arch glazing.

Simplicity

**Elmhurst** Colour - Agate Grey Glass - Prairie

#### 9 Decorative Glass Options

Crystal Flowers

Linear

Simplicity

Dorchester

Reflections

Greenwich

Zinc Star

#### **8 Decorative Glass Options**

Classic

Reflections

Border

Winslow 3 Colour - Blue Glass - Victorian Border

10