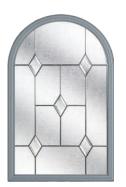

#### 19 Decorative Glass Options

Murano

Similar to the Whitmore but with an elegant twist, the Elmhurst offers a softer look with curved arch glazing.

Simplicity

**Elmhurst** Colour - Agate Grey Glass - Prairie

Agate Grey

The Highbury is a truly traditional design with an edge, incorporating clean, crisp glazing angles for a classic style.

Zinc Star

Classic