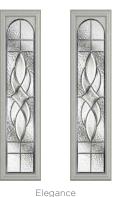

### Creative Versatility

The Buxton's versatile design means the overall appearance can be totally transformed with whichever glazing you choose.

Simplicity

Abstract

Beaumon

Diamond Cut

Elegance

Horizon