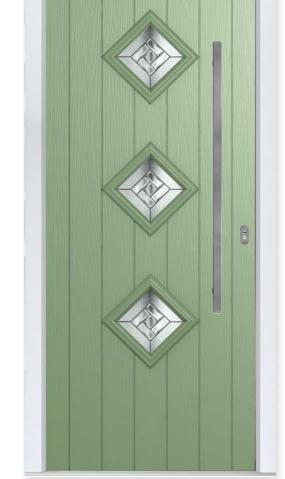

# Nautical Appeal

A quirky take on the cottage style of door, the diamond shaped glazing of the Cornwall creates a nautical look and can be personalised with one of six tasteful glass designs.

Colour - Duck Egg Blue Glass - Bullseye