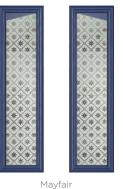

### Classically Curved

The Winslow features an eye-catching half-moon panel that can either be solid or glazed for the desired effect.

Colour - Duck Egg Blue Glass - Numbers

Bring in more light by adding additional glazing panels to your door. Choose from eight striking designs.

#### **8 Decorative Glass Options**

Classic

Reflections

Border

Winslow 3 Colour - Blue Glass - Victorian Border

10