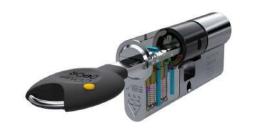

### Multi-Layered Protection

ABS cylinders feature advanced technology to combat against snapping, picking, drilling and bumping.

#### **Tried & Tested**

ABS 3 star rated cylinders are approved by the Police Security Association, passing with the Sold Secure Diamond grade recognised as the highest security standard UK locks can conform to.