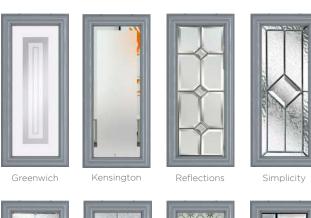

#### 19 Decorative Glass Options

Murano

Similar to the Whitmore but with an elegant twist, the Elmhurst offers a softer look with curved arch glazing.

Simplicity

**Elmhurst** Colour - Agate Grey Glass - Prairie

#### 9 Decorative Glass Options

Crystal Flowers

Linear

Simplicity

Dorchester

Reflections

Greenwich

Zinc Star

### Complementary Backing Glass

With seven different patterns to choose from, there is always a style to suit.

Cotswold

Everglade

Autumn