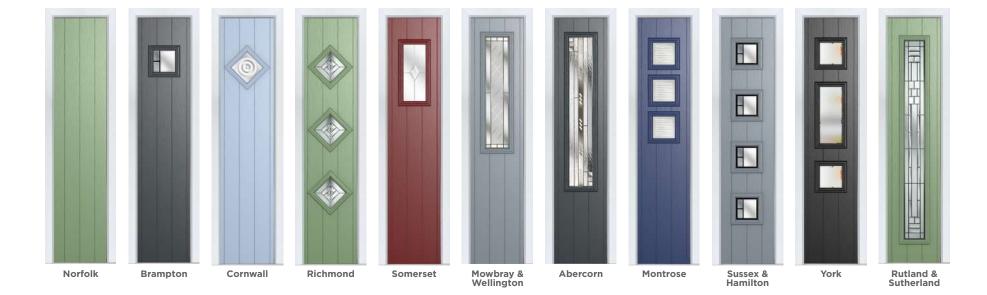

### Cottage Character

The classic cottage style of the Brampton door is available in a traditional solid option as the Norfolk door or add square glazing to achieve the visual effect you desire.

# Nautical Appeal

A quirky take on the cottage style of door, the diamond shaped glazing of the Cornwall creates a nautical look and can be personalised with one of six tasteful glass designs.

Colour - Duck Egg Blue Glass - Bullseye

The Richmond design can be complemented with our stainless-steel bar handle for a truly contemporary look.

This door is available with or without grooves

**Richmond**Colour - Chartwell Green
Glass - New Orleans

### West Country Charm

The rectangular glazing is the perfect companion to the sleek linear grooves of the Somerset door.

### Freedom of Choice

The design of the Mowbray offers an extended and versatile selection of glazing styles, giving you more freedom of choice to design your perfect door.

# Contemporary Look

This highly-desirable contemporary door style works well with either our standard range of handles or upgrade to our range of stainless-steel bar handles.

**Abercorn** Colour - Anthracite Grey Glass - Matrix

Linear

Modena

Numbers additional designs available

Reflections

Prairie

**Clifton**Colour - French Grey
Glass - Elegance

With its leading-edge design, our Montrose door uses glazing to bring a touch of sophistication to your home.

# Strength in Style

Our York door pairs perfectly with classic or modern door furniture, such as traditional or bar handles.

# Full Length Glamour

It doesn't get any more contemporary than the modern design of our Rutland door taking advantage of fulllenath alazina.

Sutherland Colour - Anthracite Grey Glass - Aurora

#### **Sutherland** An offset

glazed variation of the Rutland door.

Numbers additional designs available

Etched Square

Horizon Linear

Linosa

Masterline

Reflections

### Visual Variety

The six decorative glass options available on the Hamilton door gives a variety of style effects from retro and heritage to a more modern look.