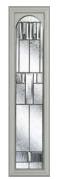

# Contemporary Look

This highly-desirable contemporary door style works well with either our standard range of handles or upgrade to our range of stainless-steel bar handles.

**Abercorn** Colour - Anthracite Grey Glass - Matrix