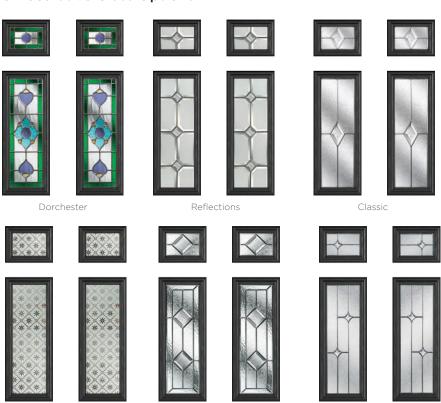

#### 19 Decorative Glass Options

Murano

Similar to the Whitmore but with an elegant twist, the Elmhurst offers a softer look with curved arch glazing.

Simplicity

**Elmhurst** Colour - Agate Grey Glass - Prairie

Agate Grey

The Highbury is a truly traditional design with an edge, incorporating clean, crisp glazing angles for a classic style.

Zinc Star

Classic