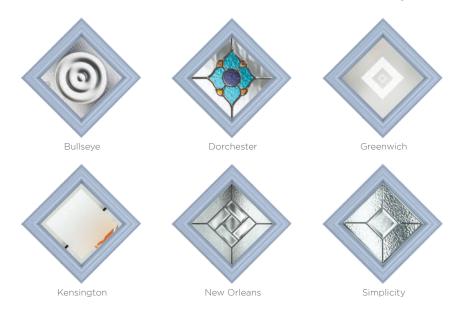

# Nautical Appeal

A quirky take on the cottage style of door, the diamond shaped glazing of the Cornwall creates a nautical look and can be personalised with one of six tasteful glass designs.

Colour - Duck Egg Blue Glass - Bullseye