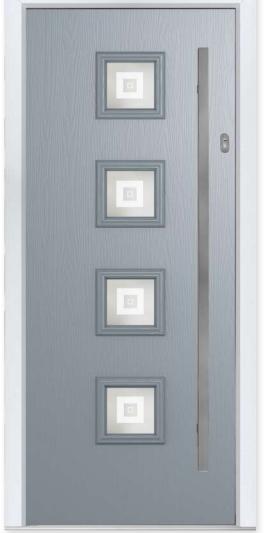

# Contemporary Look

This highly-desirable contemporary door style works well with either our standard range of handles or upgrade to our range of stainless-steel bar handles.

**Abercorn** Colour - Anthracite Grey Glass - Matrix