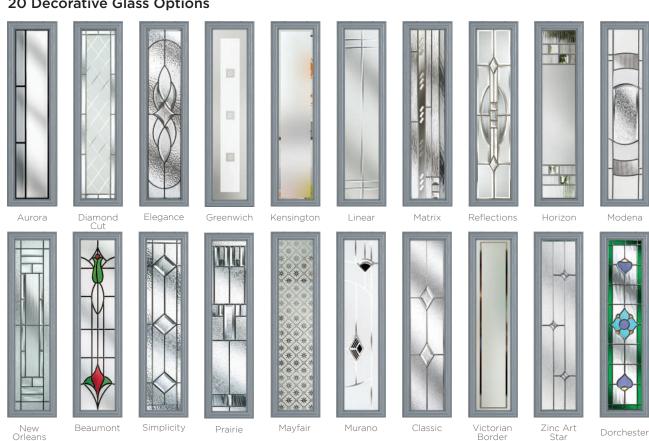

#### 19 Decorative Glass Options

Murano

Similar to the Whitmore but with an elegant twist, the Elmhurst offers a softer look with curved arch glazing.

Simplicity

**Elmhurst** Colour - Agate Grey Glass - Prairie

#### 9 Decorative Glass Options

Crystal Flowers

Linear

Simplicity

Dorchester

Reflections

Greenwich

Zinc Star

#### 11 Decorative Glass Options

Victorian Border

Reflections Simplicity

Matrix

Beaumont

Linear

Mayfair

Greenwich Kensington