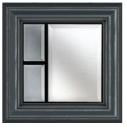

Agate Grey

The Highbury is a truly traditional design with an edge, incorporating clean, crisp glazing angles for a classic style.

Zinc Star

Classic