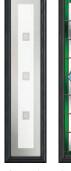

### Classically Curved

The Winslow features an eye-catching half-moon panel that can either be solid or glazed for the desired effect.

Colour - Duck Egg Blue Glass - Numbers

Bring in more light by adding additional glazing panels to your door. Choose from eight striking designs.

#### **8 Decorative Glass Options**

Classic

Reflections

Border

Winslow 3 Colour - Blue Glass - Victorian Border

10