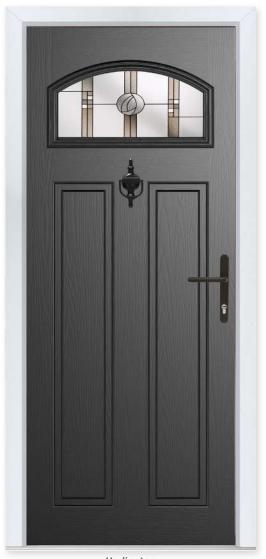

Agate Grey

The Highbury is a truly traditional design with an edge, incorporating clean, crisp glazing angles for a classic style.

Zinc Star

Classic

# Majestic Masterpiece

The Middleton door complements authentic Edwardian and Georgian architecture with the option to include glazing in the top panels.