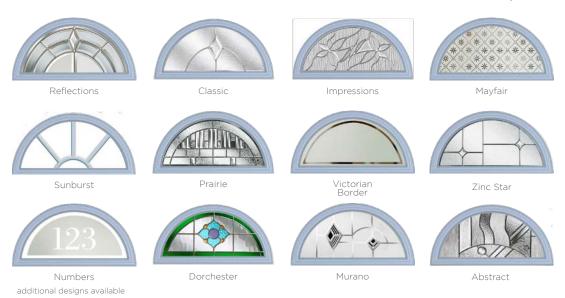

#### 19 Decorative Glass Options

Murano

Similar to the Whitmore but with an elegant twist, the Elmhurst offers a softer look with curved arch glazing.

Simplicity

**Elmhurst** Colour - Agate Grey Glass - Prairie

Agate Grey

The Highbury is a truly traditional design with an edge, incorporating clean, crisp glazing angles for a classic style.

Zinc Star

Classic

#### 9 Decorative Glass Options

Crystal Flowers

Linear

Simplicity

Dorchester

Reflections

Greenwich

Zinc Star

#### **6 Decorative Glass Options**

Mayfair

Simplicity

Zinc Star

#### **8 Decorative Glass Options**

Classic

Reflections

Border

Winslow 3 Colour - Blue Glass - Victorian Border

10

### Artistically Arched

Enhance the curve of this glazed panel with your choice of eight compelling glazing options.

**Grafton** Colour - French Grey Glass - Zinc Star

Classic

Diamond Cut

Elegance

Numbers additional designs available

Reflections

Prairie

Simplicity

Zinc Star

#### 11 Decorative Glass Options

Victorian Border

Reflections Simplicity

Matrix

Beaumont

Linear

Mayfair

Greenwich Kensington

### Stately Styling

With its glazing aperture set high above long elegant solid panel detailing, the Harlington adds an aspect of grandeur to your home.

Caledonian Rose

Crystal Flowers

Dorchester

Esprit

Mayfair

Montana

Murano

New Orleans

Victorian Border

Numbers additional designs available

**Harlington**Colour - Black
Glass - Caledonian Rose

**Axwell** Colour - Blue Glass - Oak Park

#### **8 Decorative Glass Options**

Art Deco

Dorchester

Edwardian

Kensington

Mayfair

New Orleans

Numbers additional designs available

#### **6 Decorative Glass Options**

Bullseye

Greenwich

Sticks

Kensington

Aurora

Masterline

18

#### **5 Decorative Glass Options**

Bullseye

Aurora

Greenwich

Sticks

This door is available with or without grooves

26

#### **6 Decorative Glass Options**

Bullseye

Aurora

Greenwich

Masterline

Kensington

Sticks

Sussex Colour - Agate Grey Glass - Aurora

#### **4 Decorative Glass Options**

This door is available with or without grooves

28

Agate Grey

#### **Sutherland** An offset

glazed variation of the Rutland door.

Numbers additional designs available

Etched Square

Horizon Linear

Linosa

Masterline

Reflections

#### **6 Decorative Glass Options**

Bullseye

Aurora

Greenwich

Masterline

Kensington

Sticks

Hamilton Colour - French Grey Glass - Greenwich

#### **13 Decorative Glass Options**

Colour - Anthracite Grey Glass - Horizon

Anthracite Grey This solid panel collection exudes all the strength and character of the entire CompDoor range of styles.