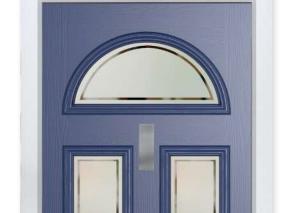

### Beautifully Bright

The Walcot door offers a large and bright glazing panel, similar to the Hatton but giving space to include accessories such as a letterbox.

Beaumont

Horizon

Linear

New Orleans

Colour - Green Glass - Simplicity