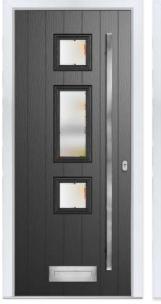

# Contemporary Look

This highly-desirable contemporary door style works well with either our standard range of handles or upgrade to our range of stainless-steel bar handles.

**Abercorn** Colour - Anthracite Grey Glass - Matrix