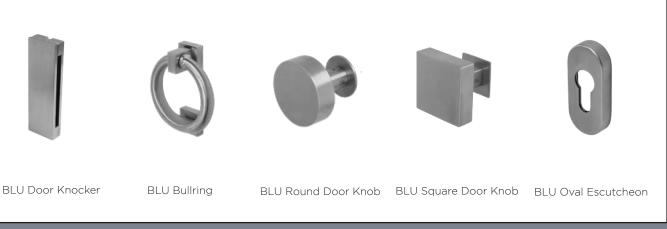

#### **Coastal BLU**

Our Coastal range of handle, knocker and letterplate upgrades have been designed for enhanced performance and durability and are arguably the best quality on the market.

The BLU range of suited hardware is made from 316 marine grade stainless steel, compared to the industry-standard of 304, giving it the best long-term resistance to corrosion in coastal locations, supported by a 'best in class' lifetime guarantee.