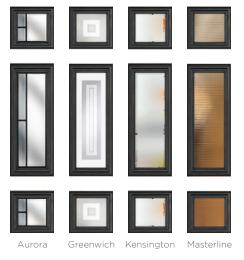

#### 19 Decorative Glass Options

Murano

Similar to the Whitmore but with an elegant twist, the Elmhurst offers a softer look with curved arch glazing.

Simplicity

**Elmhurst** Colour - Agate Grey Glass - Prairie

Agate Grey

The Highbury is a truly traditional design with an edge, incorporating clean, crisp glazing angles for a classic style.

Zinc Star

Classic

#### 9 Decorative Glass Options

Crystal Flowers

Linear

Simplicity

Dorchester

Reflections

Greenwich

Zinc Star

Mayfair

Clas

**Middleton 2**Colour - Chartwell Green
Glass - Greenwich

**Middleton** Colour - Black Glass - Dorchester

#### **6 Decorative Glass Options**

Bullseye

Greenwich

Sticks

Kensington

Aurora

Masterline

18