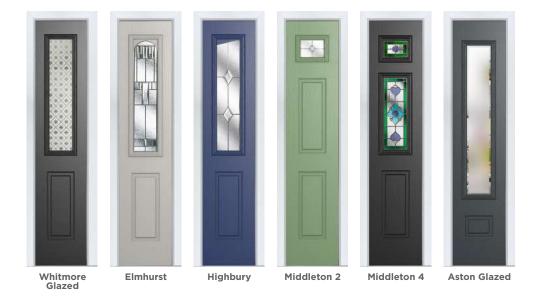

It's the most popular door style in the UK for a reason - because it works with just about every house type.

**Whitmore Glazed** Colour - Black Glass - Mayfair

#### 19 Decorative Glass Options

Murano

Similar to the Whitmore but with an elegant twist, the Elmhurst offers a softer look with curved arch glazing.

Simplicity

**Elmhurst** Colour - Agate Grey Glass - Prairie

Agate Grey

The Highbury is a truly traditional design with an edge, incorporating clean, crisp glazing angles for a classic style.

Zinc Star

Classic

# Majestic Masterpiece

The Middleton door complements authentic Edwardian and Georgian architecture with the option to include glazing in the top panels.

#### 9 Decorative Glass Options

Crystal Flowers

Linear

Simplicity

Dorchester

Reflections

Greenwich

Zinc Star

Mayfair

Clas

**Middleton 2**Colour - Chartwell Green
Glass - Greenwich

**Middleton** Colour - Black Glass - Dorchester

### Classical Elegance

Following in the Middleton theme, this door gives the option of letting in more light with the inclusion of 4 glazing panels.

#### **6 Decorative Glass Options**

Mayfair

Simplicity

Zinc Star