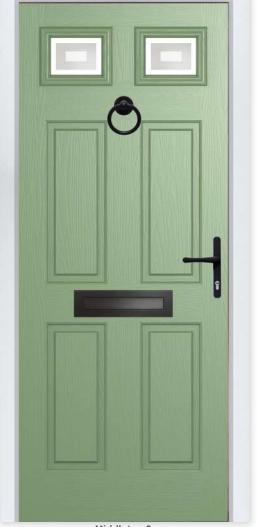

It's the most popular door style in the UK for a reason - because it works with just about every house type.

**Whitmore Glazed** Colour - Black Glass - Mayfair