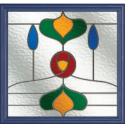

It's the most popular door style in the UK for a reason - because it works with just about every house type.

**Whitmore Glazed** Colour - Black Glass - Mayfair

#### 19 Decorative Glass Options

Murano

Similar to the Whitmore but with an elegant twist, the Elmhurst offers a softer look with curved arch glazing.

Simplicity

**Elmhurst** Colour - Agate Grey Glass - Prairie

Agate Grey

The Highbury is a truly traditional design with an edge, incorporating clean, crisp glazing angles for a classic style.

Zinc Star

Classic