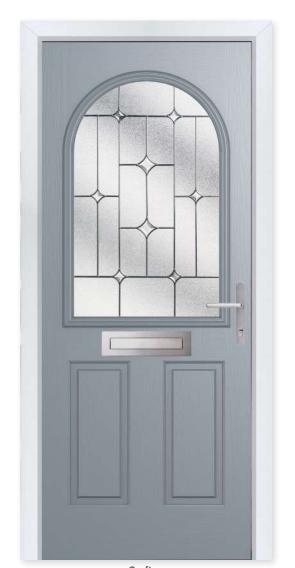

It's the most popular door style in the UK for a reason - because it works with just about every house type.

**Whitmore Glazed** Colour - Black Glass - Mayfair