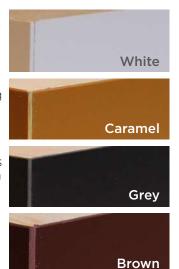

#### **InvisiEdge Colours**

Our technically advanced InvisiEdge system gives a seamless colour edge to the door faces maintaining perfect aesthetics whilst ensuring up to 100% moisture resistance.

White InvisiEdge comes as standard. We utilise brown or caramel to compliment Rosewood. Oak and Irish Oak. Grey InvisiEdge compliments Anthracite Grey, Schwarzbraun and Black doors.