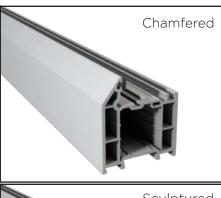

#### A Comprehensive set of features

- ✓ Over 250 colour combinations inside & out
- √ 48mm solid timber core
- ✓ Outstanding 1.4 W/m²K U-value
- ✓ Highly advanced secure locking system
- Chamfered or sculptured frames
- ✓ All locks compliant to PAS-24: 2016
- ✓ ABS security cylinder as standard

#### Frame Colours

Foiled White

Outer Frame **Options** 

Chartwell Green

Schwarzbraun

Irish Oak

Rosewood