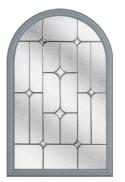

#### 19 Decorative Glass Options

Murano

Similar to the Whitmore but with an elegant twist, the Elmhurst offers a softer look with curved arch glazing.

Simplicity

**Elmhurst** Colour - Agate Grey Glass - Prairie

Agate Grey

The Highbury is a truly traditional design with an edge, incorporating clean, crisp glazing angles for a classic style.

Zinc Star

Classic