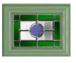

### Classical Elegance

Following in the Middleton theme, this door gives the option of letting in more light with the inclusion of 4 glazing panels.

#### **6 Decorative Glass Options**

Mayfair

Simplicity

Zinc Star