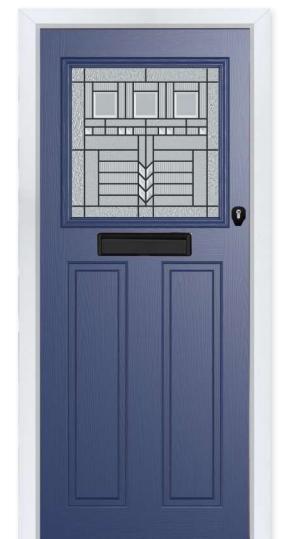

The Richmond design can be complemented with our stainless-steel bar handle for a truly contemporary look.

This door is available with or without grooves

**Richmond**Colour - Chartwell Green
Glass - New Orleans