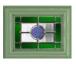

### Classical Elegance

Following in the Middleton theme, this door gives the option of letting in more light with the inclusion of 4 glazing panels.

#### **6 Decorative Glass Options**

Mayfair

Simplicity

Zinc Star