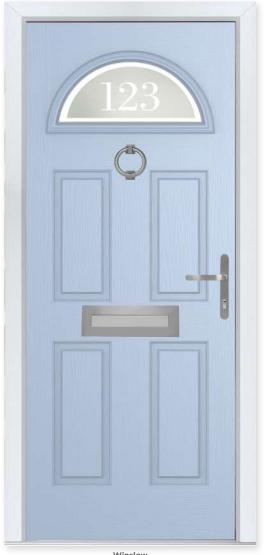

### Classically Curved

The Winslow features an eye-catching half-moon panel that can either be solid or glazed for the desired effect.

Colour - Duck Egg Blue Glass - Numbers

Bring in more light by adding additional glazing panels to your door. Choose from eight striking designs.

#### **8 Decorative Glass Options**

Classic

Reflections

Border

Winslow 3 Colour - Blue Glass - Victorian Border

10