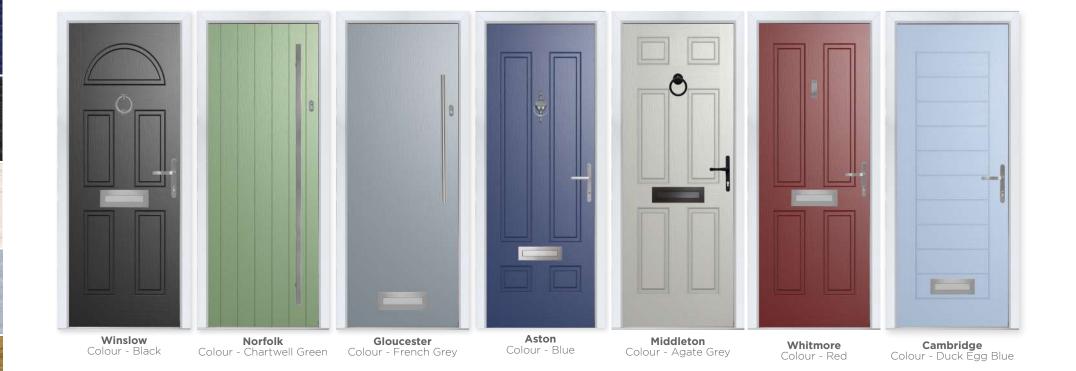

### Door Colours

Over 16 stunning colours available, in any combination inside and out, there is an option for everyone.

Our striking range has a woodgrain effect unique to Comp Door - we think you'll agree, its completely unmatched in quality.