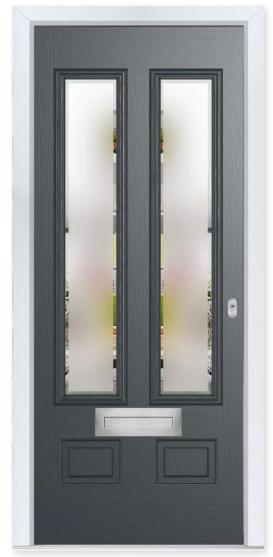

It's the most popular door style in the UK for a reason - because it works with just about every house type.

**Whitmore Glazed** Colour - Black Glass - Mayfair