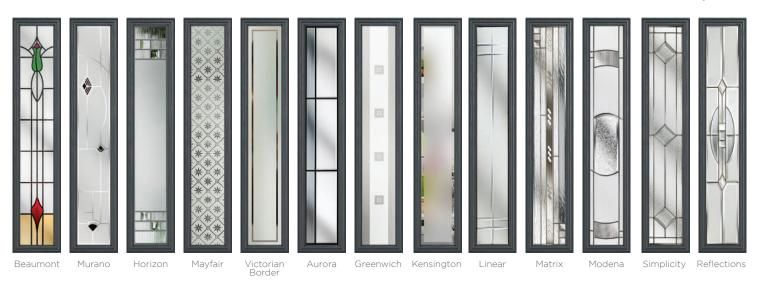

#### 19 Decorative Glass Options

Murano

Similar to the Whitmore but with an elegant twist, the Elmhurst offers a softer look with curved arch glazing.

Simplicity

**Elmhurst** Colour - Agate Grey Glass - Prairie

#### 9 Decorative Glass Options

Crystal Flowers

Linear

Simplicity

Dorchester

Reflections

Greenwich

Zinc Star

#### 11 Decorative Glass Options

Victorian Border

Reflections Simplicity

Matrix

Beaumont

Linear

Mayfair

Greenwich Kensington

#### **8 Decorative Glass Options**

Art Deco

Dorchester

Edwardian

Kensington

Mayfair

New Orleans

Numbers additional designs available

#### **6 Decorative Glass Options**

Bullseye

Greenwich

Sticks

Kensington

Aurora

Masterline

18

#### **5 Decorative Glass Options**

Bullseye

Aurora

Greenwich

Sticks

This door is available with or without grooves

26

#### **6 Decorative Glass Options**

Bullseye

Aurora

Greenwich

Masterline

Kensington

Sticks

Sussex Colour - Agate Grey Glass - Aurora

#### **6 Decorative Glass Options**

Bullseye

Aurora

Greenwich

Masterline

Kensington

Sticks

Hamilton Colour - French Grey Glass - Greenwich

#### **13 Decorative Glass Options**

Colour - Anthracite Grey Glass - Horizon

Anthracite Grey This solid panel collection exudes all the strength and character of the entire CompDoor range of styles.