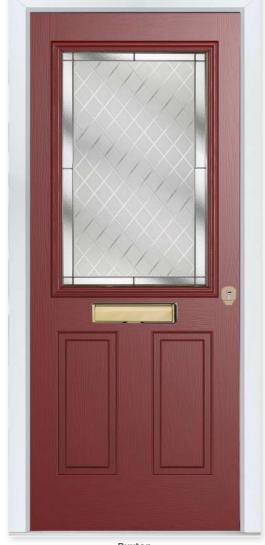

### Creative Versatility

The Buxton's versatile design means the overall appearance can be totally transformed with whichever glazing you choose.

Simplicity

Abstract

Beaumon

Diamond Cut

Elegance

Horizon

Blinds In Glass

Linear

Modena

Numbers additional designs available

Reflections

Prairie

Colour - Red Glass - Diamond Cut

Agate Grey