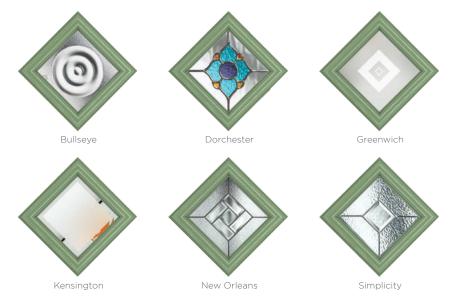

# Nautical Appeal

A quirky take on the cottage style of door, the diamond shaped glazing of the Cornwall creates a nautical look and can be personalised with one of six tasteful glass designs.

Colour - Duck Egg Blue Glass - Bullseye