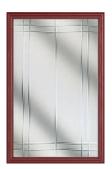

Agate Grey

The Highbury is a truly traditional design with an edge, incorporating clean, crisp glazing angles for a classic style.

Zinc Star

Classic