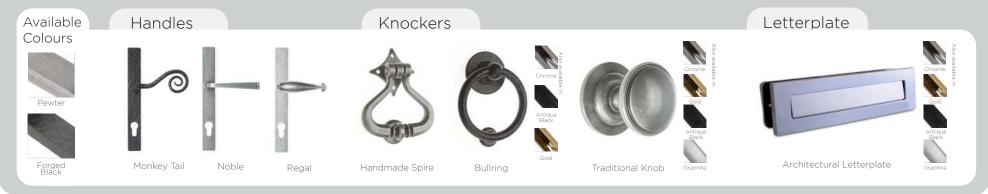

#### **Coastal BLU**

Our Coastal range of handle, knocker and letterplate upgrades have been designed for enhanced performance and durability and are arguably the best quality on the market.

The BLU range of suited hardware is made from 316 marine grade stainless steel, compared to the industry-standard of 304, giving it the best long-term resistance to corrosion in coastal locations, supported by a 'best in class' lifetime guarantee.