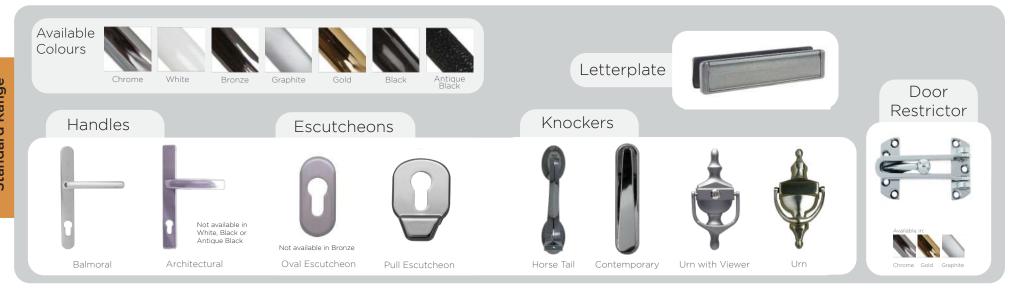

### Comprehensive Door Furniture Range

CompDoor's standard range of high-quality handles, escutcheons and letterplates are taken from Fab & Fix's Balmoral and Architectural ranges, perfectly crafted to be functional, safe and look great.

The Heritage range has also been traditionally styled. The Balmoral range has a classic look, while the Architectural range is modern and contemporary by design. All handles have been designed to be ergonomic and sturdy and fully suited for the perfect finishing touch to your door.