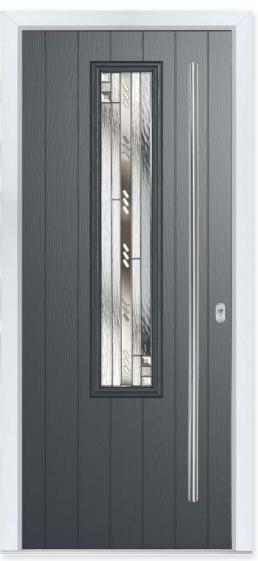

# Contemporary Look

This highly-desirable contemporary door style works well with either our standard range of handles or upgrade to our range of stainless-steel bar handles.

**Abercorn** Colour - Anthracite Grey Glass - Matrix